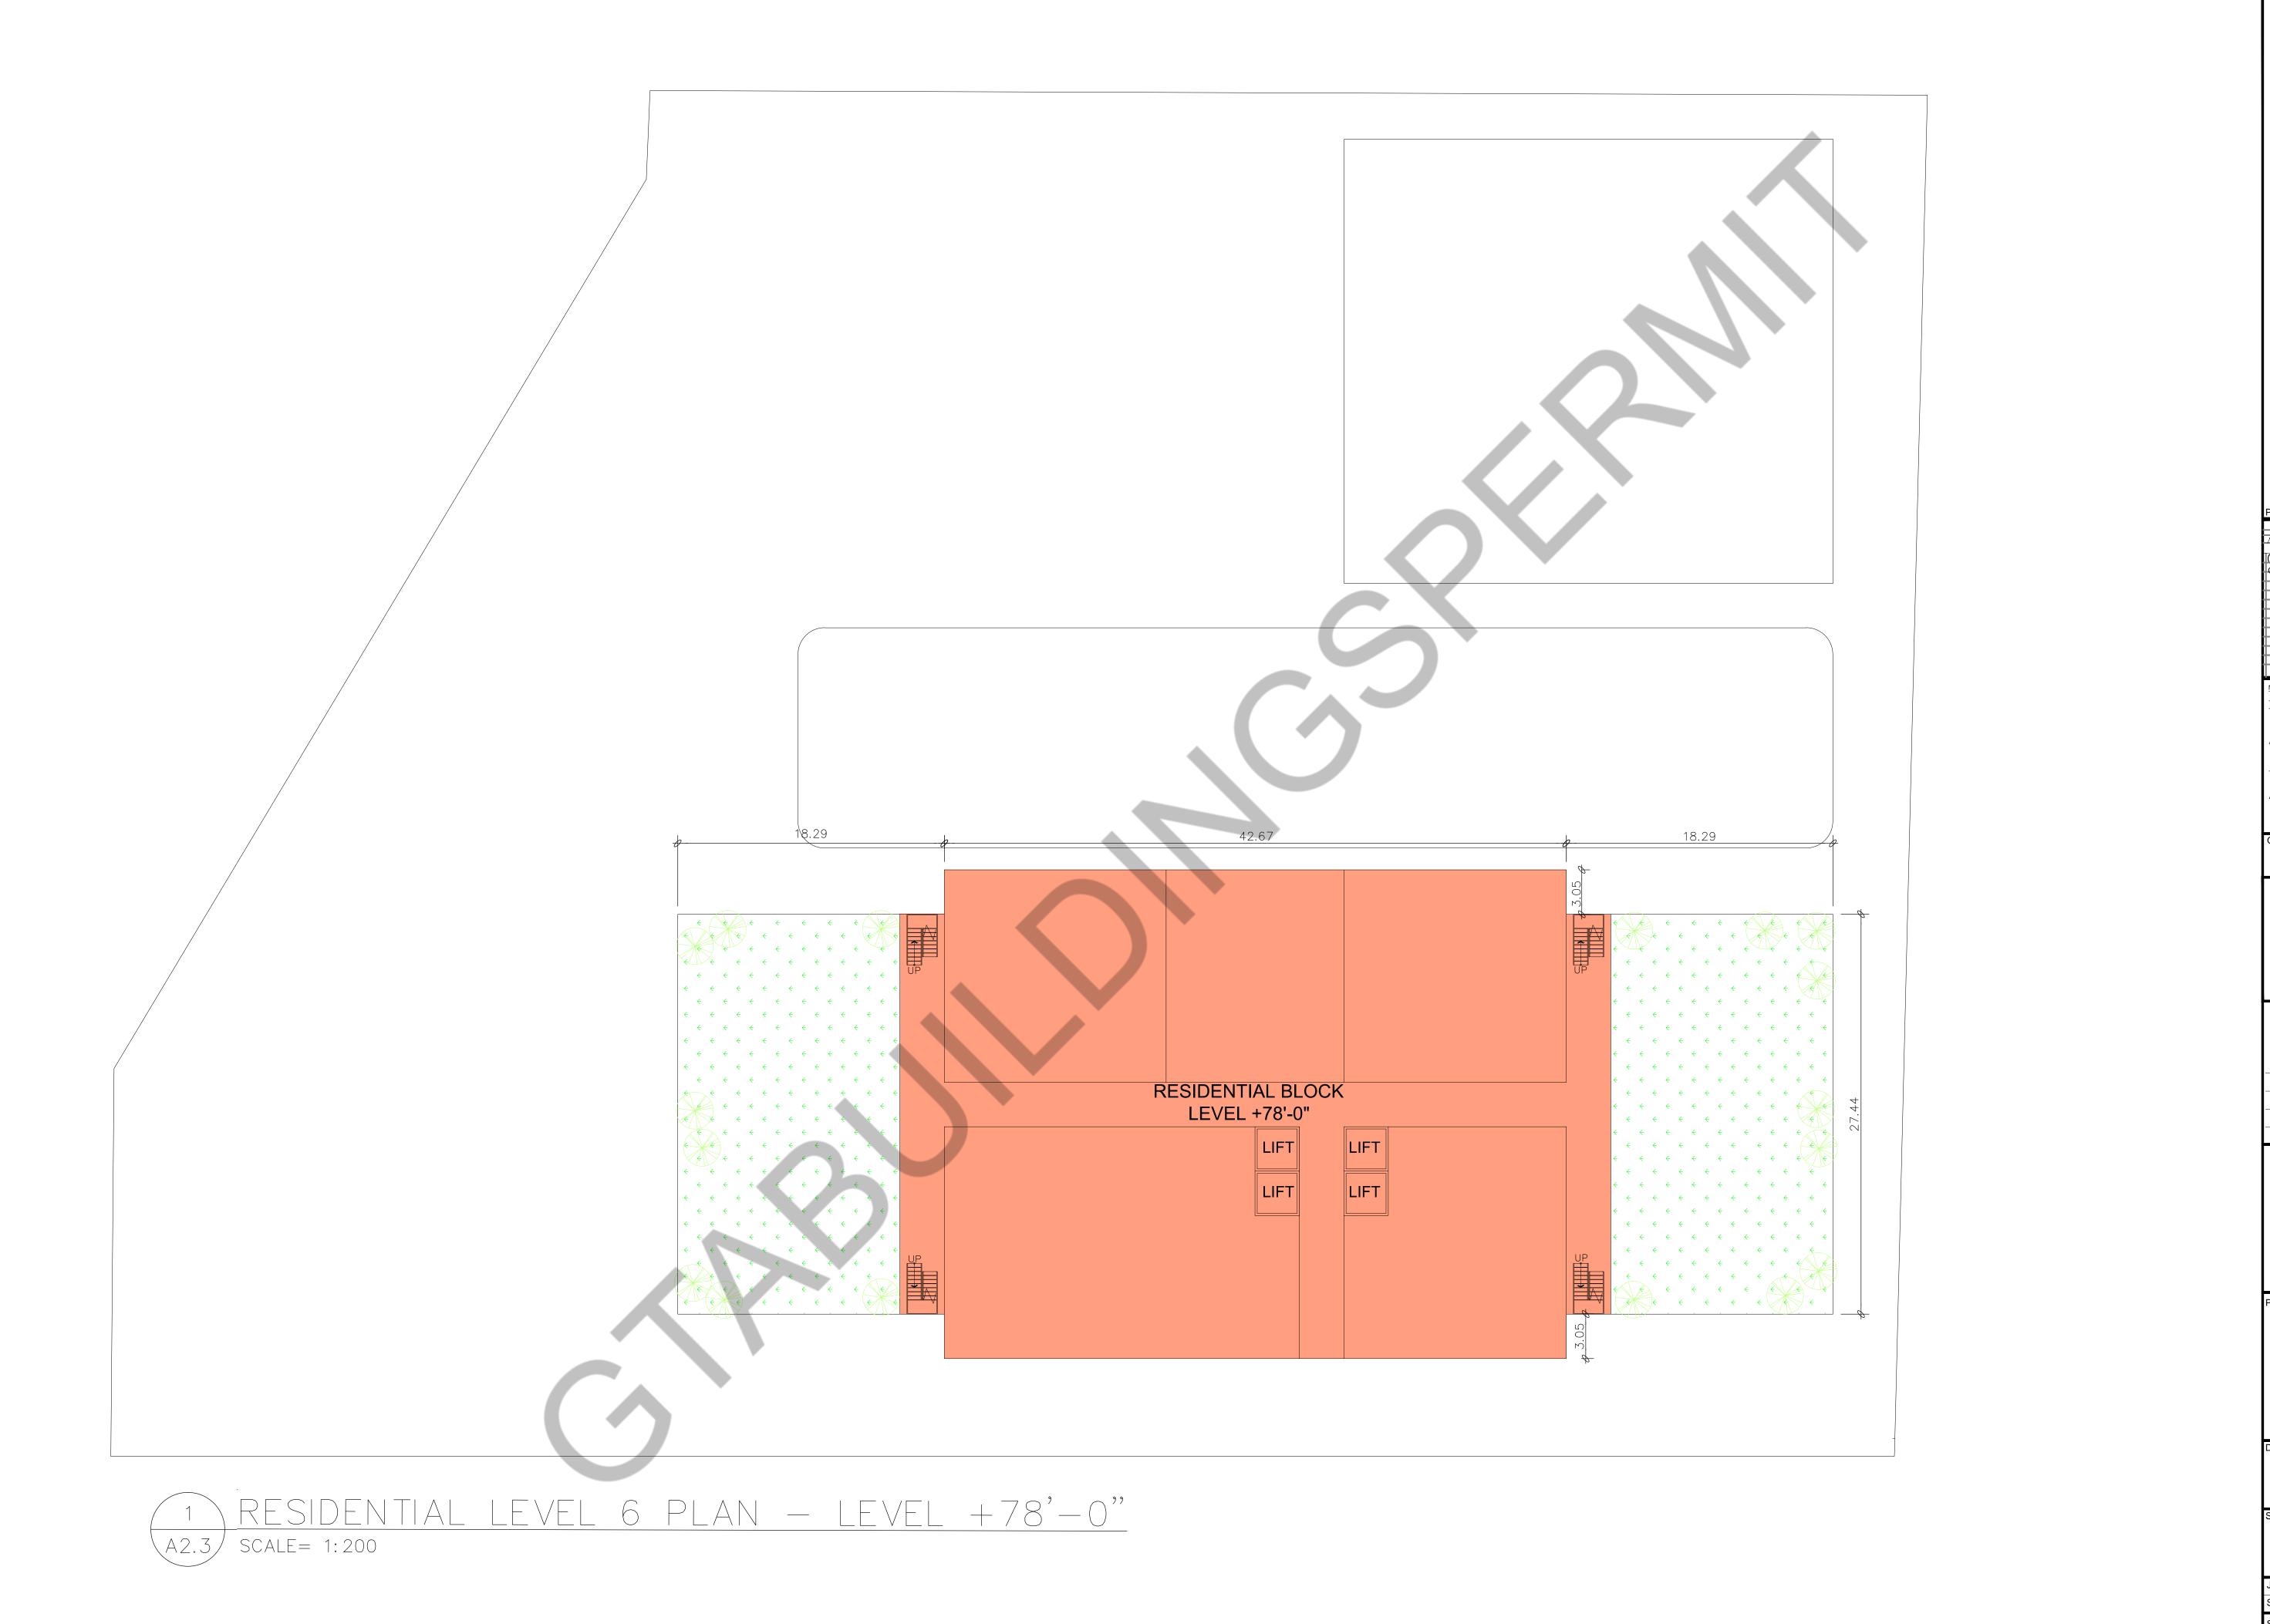

PROJECT:

MIXES USE HI-RISE DEVELOPMENT 3665 LAWRENCE AVENUE, EAST, TORONTO,ONT.M1G

PERMIT SET ARCHITECTURAL

RESIDENTIAL LEVEL-6 PLAN

SHEET NO:

PROJECT ARCHITECTS:

THE DRAWINGS SHALL NOT BE SCALED
THE CONTRACTOR SHALL VERIFY ALL DIMENSIONS, DATUM AND
LEVELS PRIOR TO COMMENCING THE WORK. FAILURE TO
THAT THE CONTRACTOR WILL BE LIABLE TO RECTIFY
WITHOUT EXTRA COST
ALL ERRORS AND OMISSIONS TO BE REPORTED IMMEDIATELY TO
THE ARCHITECT. VARIATIONS AND MODIFICATIONS TO WORK
SHOWN ON THIS DRAWING SHALL NOT BE CARRIED OUT
WITHOUT THE WRITTEN CONSENT OF THE ARCHITECT
THIS DRAWING IS EXCLUSIVE PROPERTY OF THE ARCHITECT AND
SHALL NOT BE REPRODUCED WITHOUT THE ARCHITECT'S
PERMISSION
ALL WORKS TO BE DONE ACCORDING TO BEST COMMON
PRACTICE AND CONFORM TO PREVAILING ONTARIO
BUILDING CODE