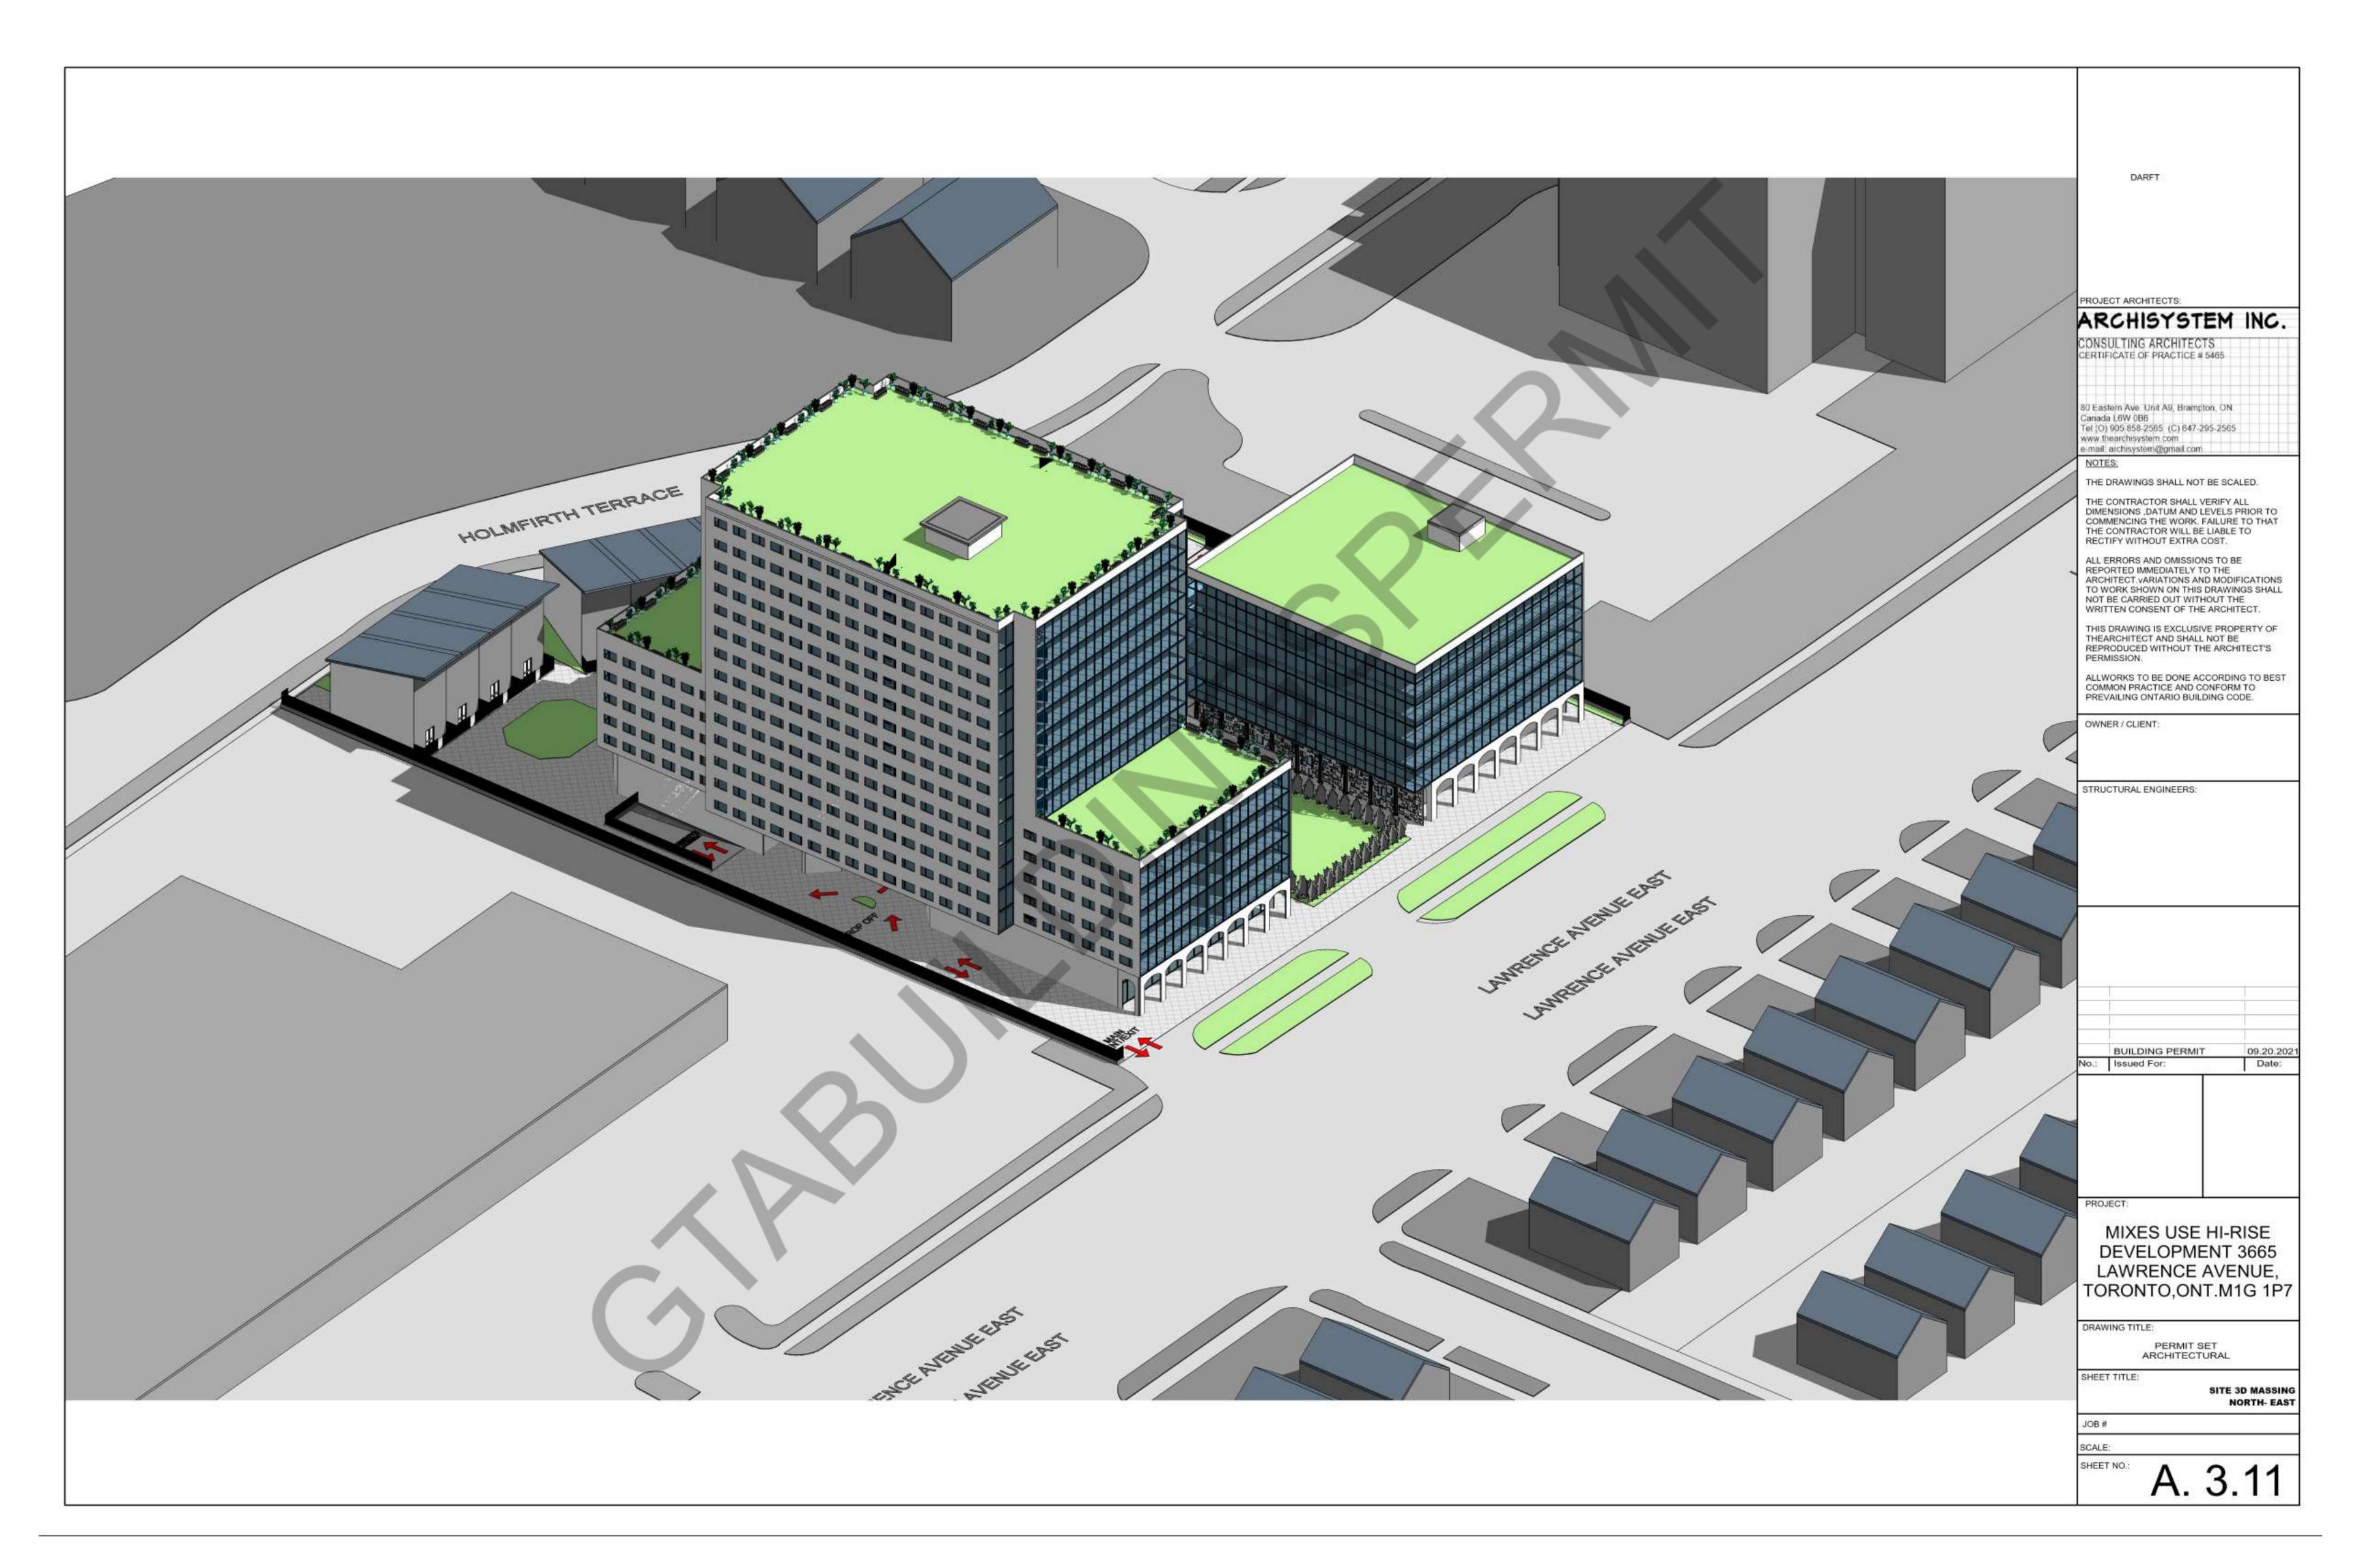

PROJECT ARCHITECTS: THE DRAWINGS SHALL NOT BE SCALED
THE CONTRACTOR SHALL VERIFY ALL DIMENSIONS, DATUM AND
LEVELS PRIOR TO COMMENCING THE WORK. FAILURE TO
THAT THE CONTRACTOR WILL BE LIABLE TO RECTIFY
WITHOUT EXTRA COST
ALL ERRORS AND OMISSIONS TO BE REPORTED IMMEDIATELY TO
THE ARCHITECT. VARIATIONS AND MODIFICATIONS TO WORK
SHOWN ON THIS DRAWING SHALL NOT BE CARRIED OUT
WITHOUT THE WRITTEN CONSENT OF THE ARCHITECT
THIS DRAWING IS EXCLUSIVE PROPERTY OF THE ARCHITECT AND
SHALL NOT BE REPRODUCED WITHOUT THE ARCHITECT'S
PERMISSION
ALL WORKS TO BE DONE ACCORDING TO BEST COMMON ALL WORKS TO BE DONE ACCORDING TO BEST COMMON PRACTICE AND CONFORM TO PREVAILING ONTARIO BUILDING CODE OWNER / CLIENT: BUILDING PERMIT ISSUED FOR: PROJECT: MIXES USE HI-RISE DEVELOPMENT 3665 LAWRENCE AVENUE, EAST, TORONTO,ONT.M1G 1P7