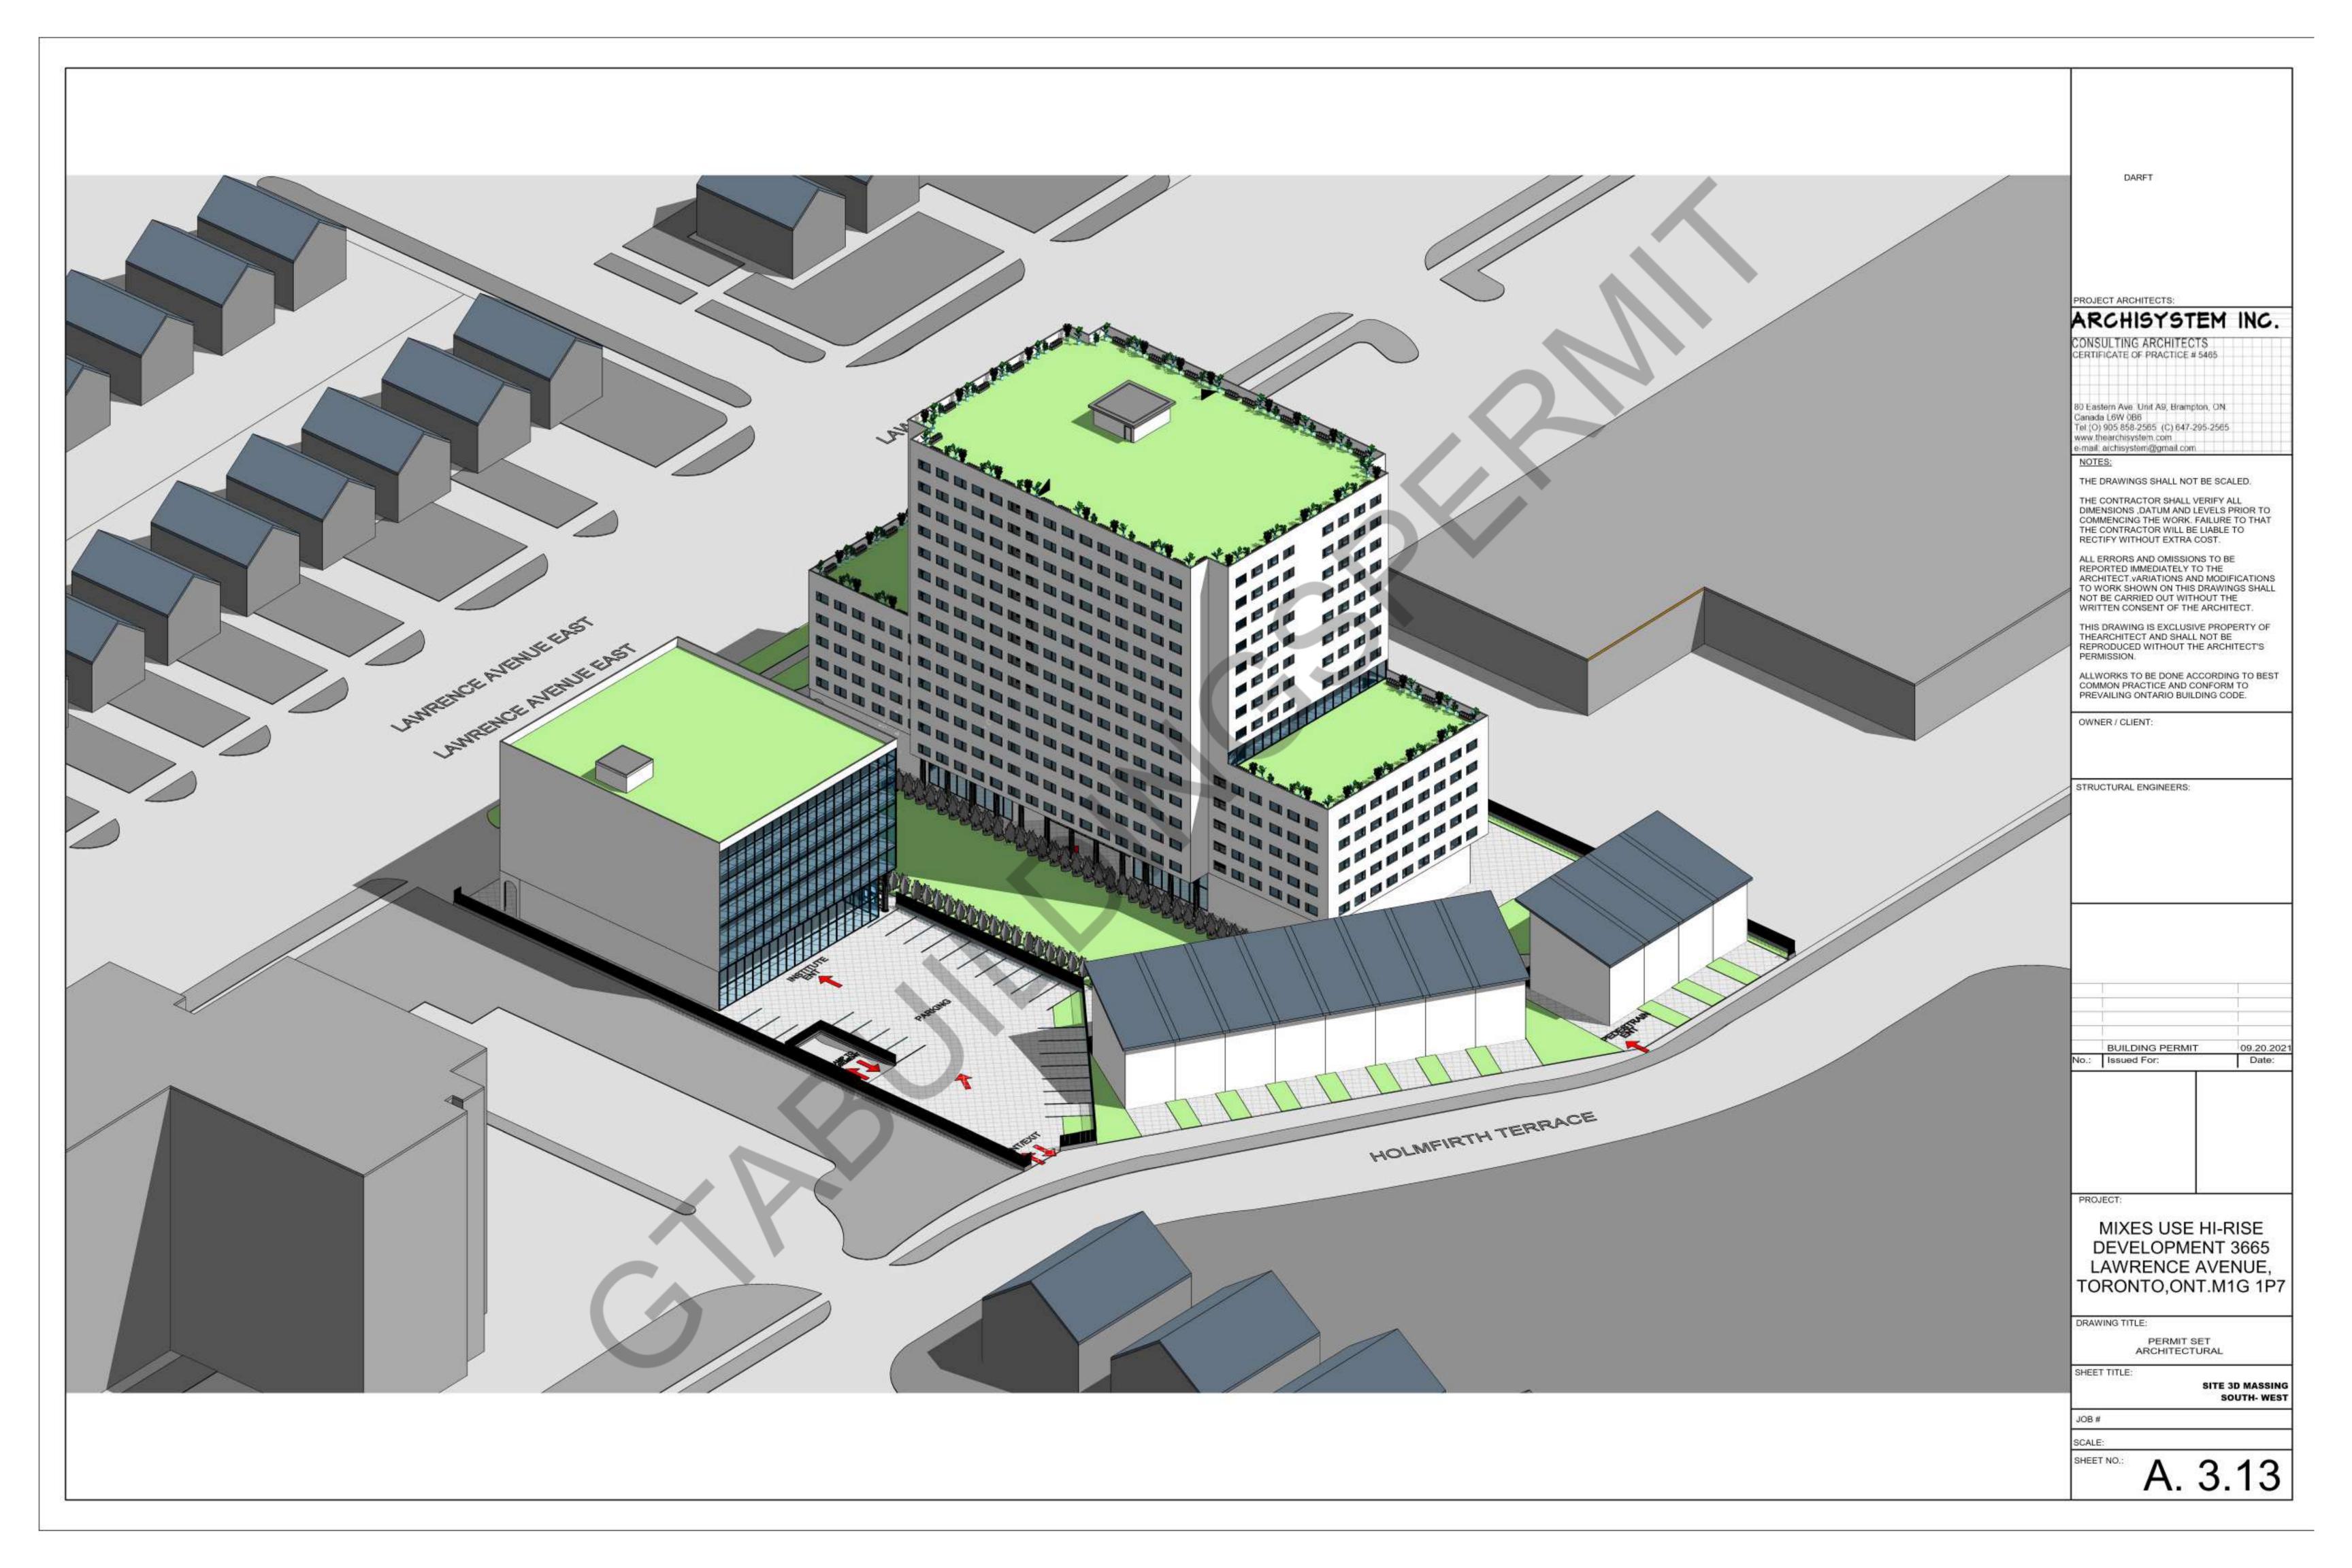

PROJECT ARCHITECTS: THE DRAWINGS SHALL NOT BE SCALED
THE CONTRACTOR SHALL VERIFY ALL DIMENSIONS, DATUM AND
LEVELS PRIOR TO COMMENCING THE WORK. FAILURE TO
THAT THE CONTRACTOR WILL BE LIABLE TO RECTIFY
WITHOUT EXTRA COST
ALL ERRORS AND OMISSIONS TO BE REPORTED IMMEDIATELY TO
THE ARCHITECT. VARIATIONS AND MODIFICATIONS TO WORK
SHOWN ON THIS DRAWING SHALL NOT BE CARRIED OUT
WITHOUT THE WRITTEN CONSENT OF THE ARCHITECT
THIS DRAWING IS EXCLUSIVE PROPERTY OF THE ARCHITECT AND
SHALL NOT BE REPRODUCED WITHOUT THE ARCHITECT'S
PERMISSION
ALL WORKS TO BE DONE ACCORDING TO BEST COMMON ALL WORKS TO BE DONE ACCORDING TO BEST COMMON PRACTICE AND CONFORM TO PREVAILING ONTARIO BUILDING CODE OWNER / CLIENT: BUILDING PERMIT ISSUED FOR: PROJECT: MIXES USE HI-RISE DEVELOPMENT 3665 LAWRENCE AVENUE, EAST, TORONTO,ONT.M1G 1P7