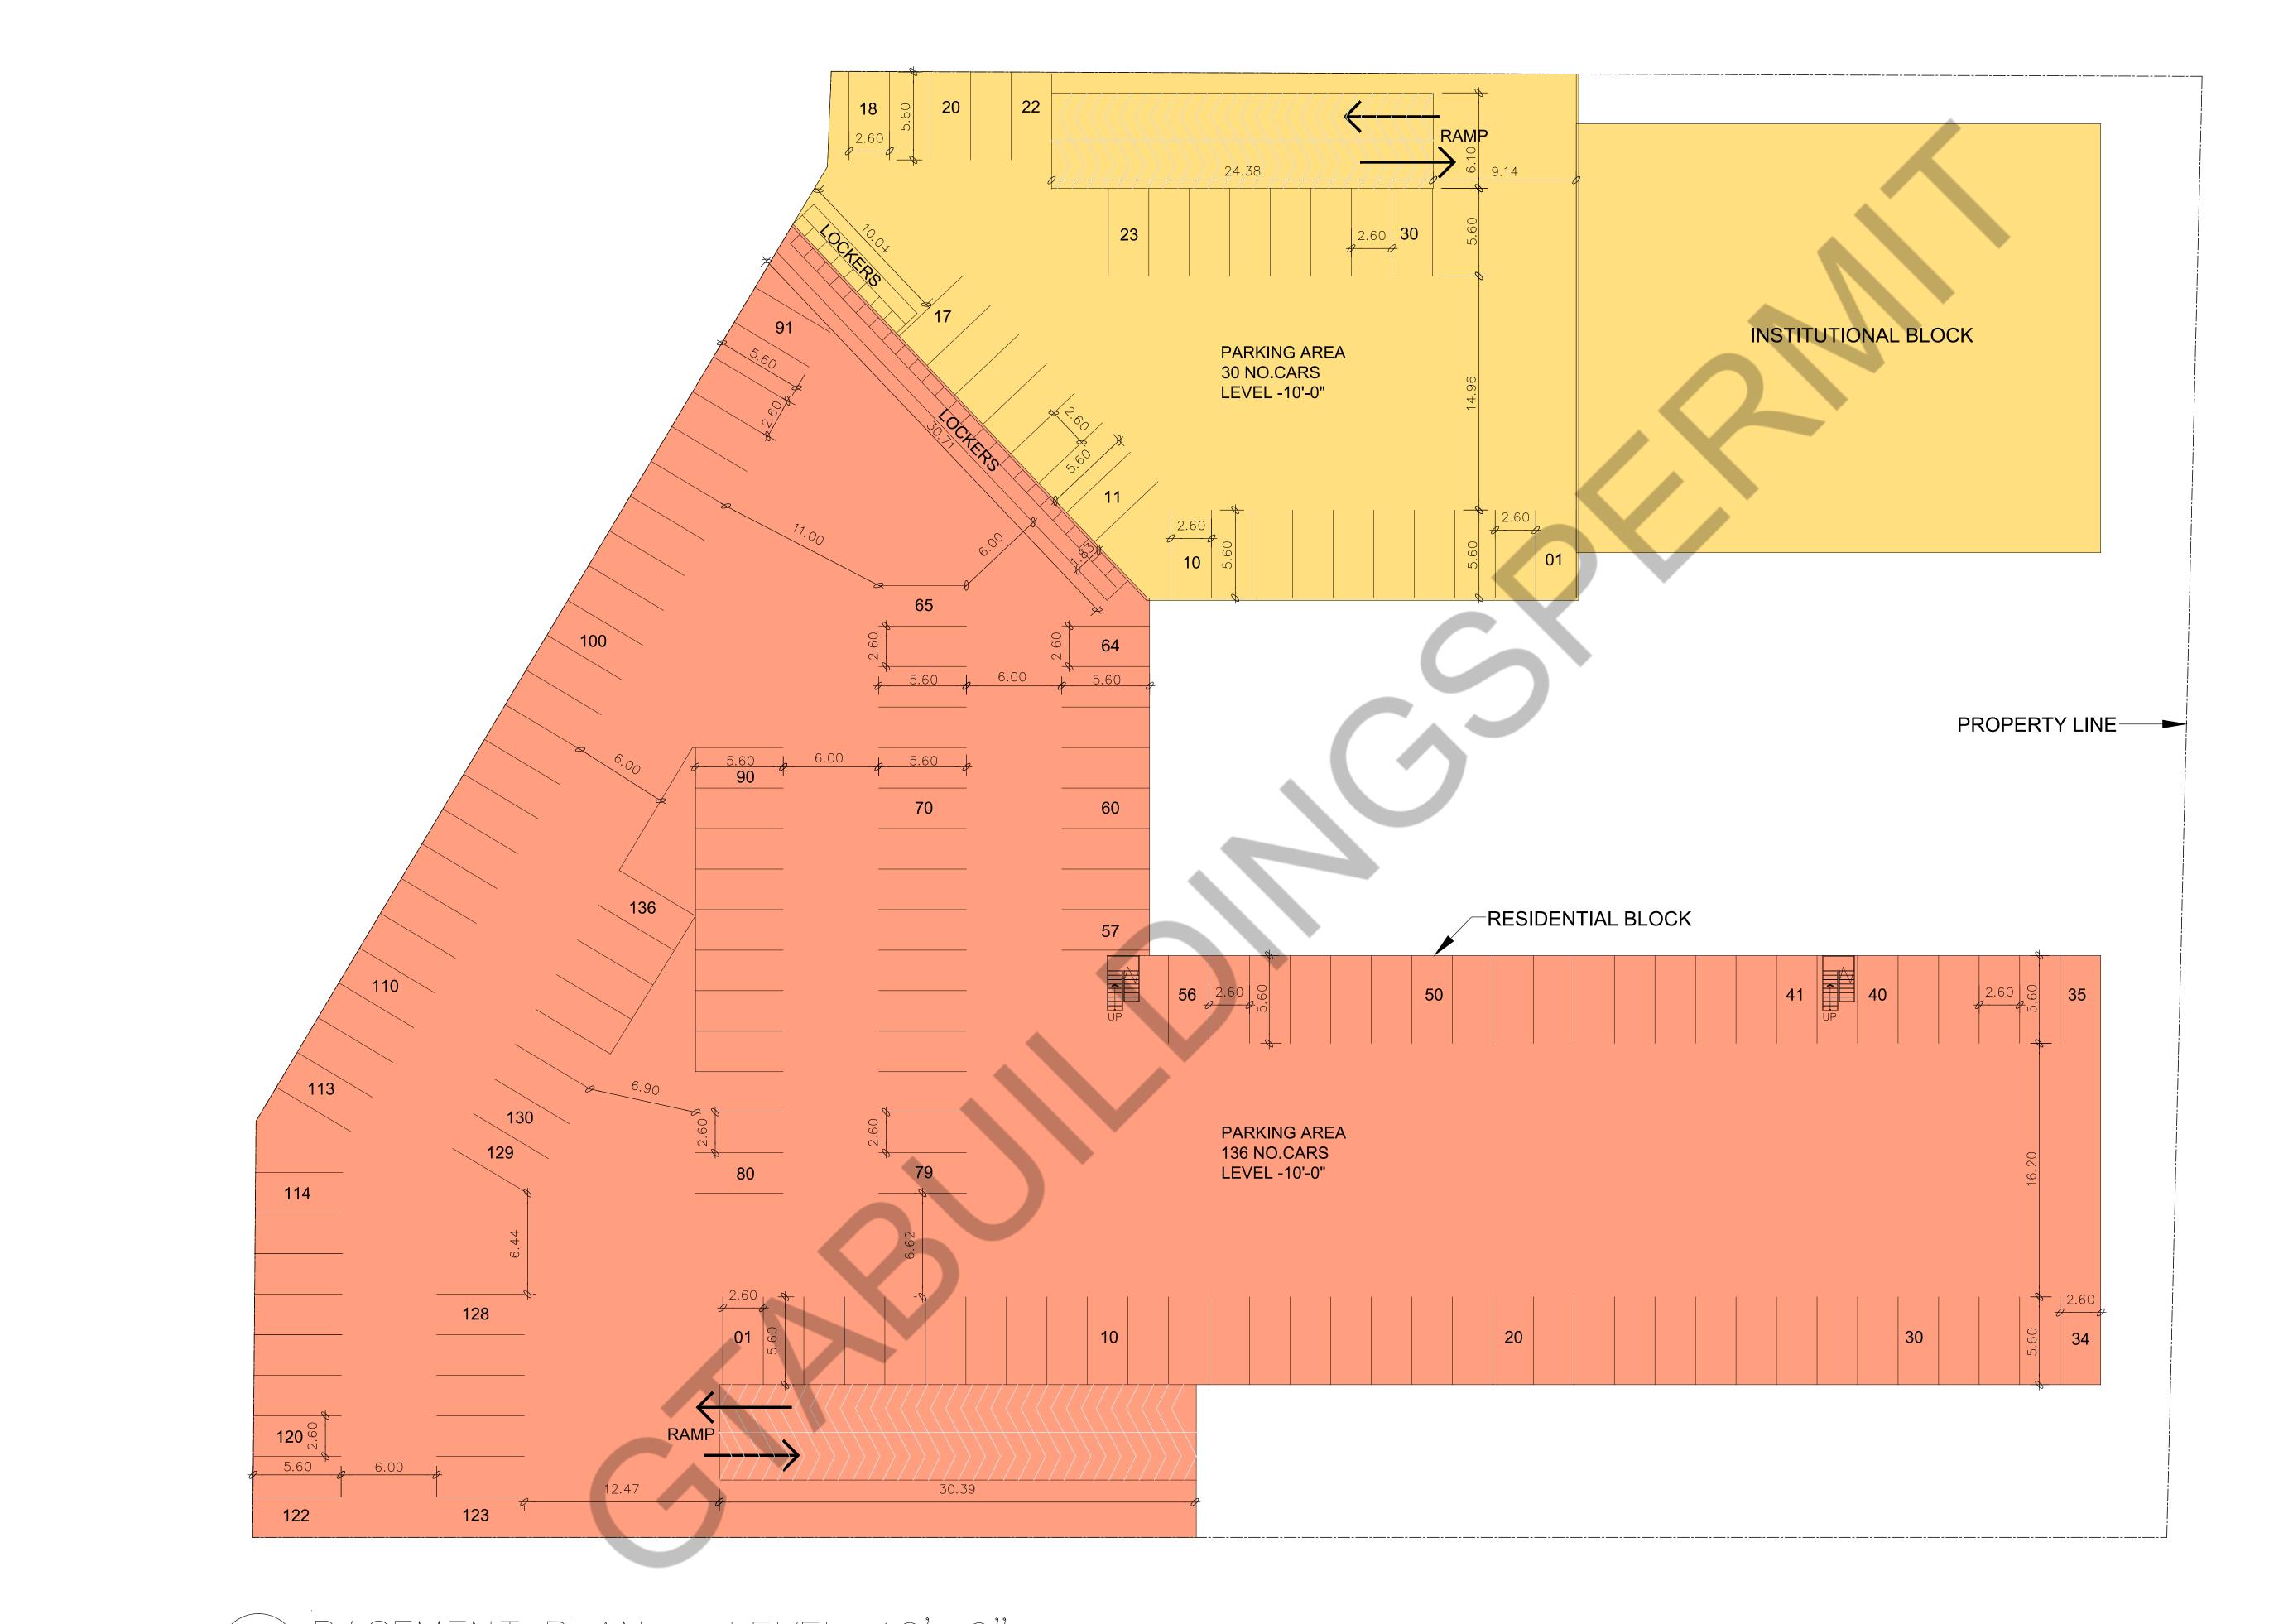

PROJECT ARCHITECTS: THE DRAWINGS SHALL NOT BE SCALED
THE CONTRACTOR SHALL VERIFY ALL DIMENSIONS, DATUM AND
LEVELS PRIOR TO COMMENCING THE WORK. FAILURE TO
THAT THE CONTRACTOR WILL BE LIABLE TO RECTIFY
WITHOUT EXTRA COST
ALL ERRORS AND OMISSIONS TO BE REPORTED IMMEDIATELY TO
THE ARCHITECT. VARIATIONS AND MODIFICATIONS TO WORK
SHOWN ON THIS DRAWING SHALL NOT BE CARRIED OUT
WITHOUT THE WRITTEN CONSENT OF THE ARCHITECT
THIS DRAWING IS EXCLUSIVE PROPERTY OF THE ARCHITECT AND
SHALL NOT BE REPRODUCED WITHOUT THE ARCHITECT'S
PERMISSION
ALL WORKS TO BE DONE ACCORDING TO BEST COMMON ALL WORKS TO BE DONE ACCORDING TO BEST COMMON PRACTICE AND CONFORM TO PREVAILING ONTARIO BUILDING CODE OWNER / CLIENT: BUILDING PERMIT ISSUED FOR: PROJECT: MIXES USE HI-RISE DEVELOPMENT 3665 LAWRENCE AVENUE, EAST, TORONTO,ONT.M1G 1P7

09.20.2021

PERMIT SET ARCHITECTURAL

BASEMENT PLAN

SHEET NO:

AS NOTED

BASEMENT PLAN - LEVEL-10'-0"

A2.0 SCALE= 1:200

PROJECT ARCHITECTS: