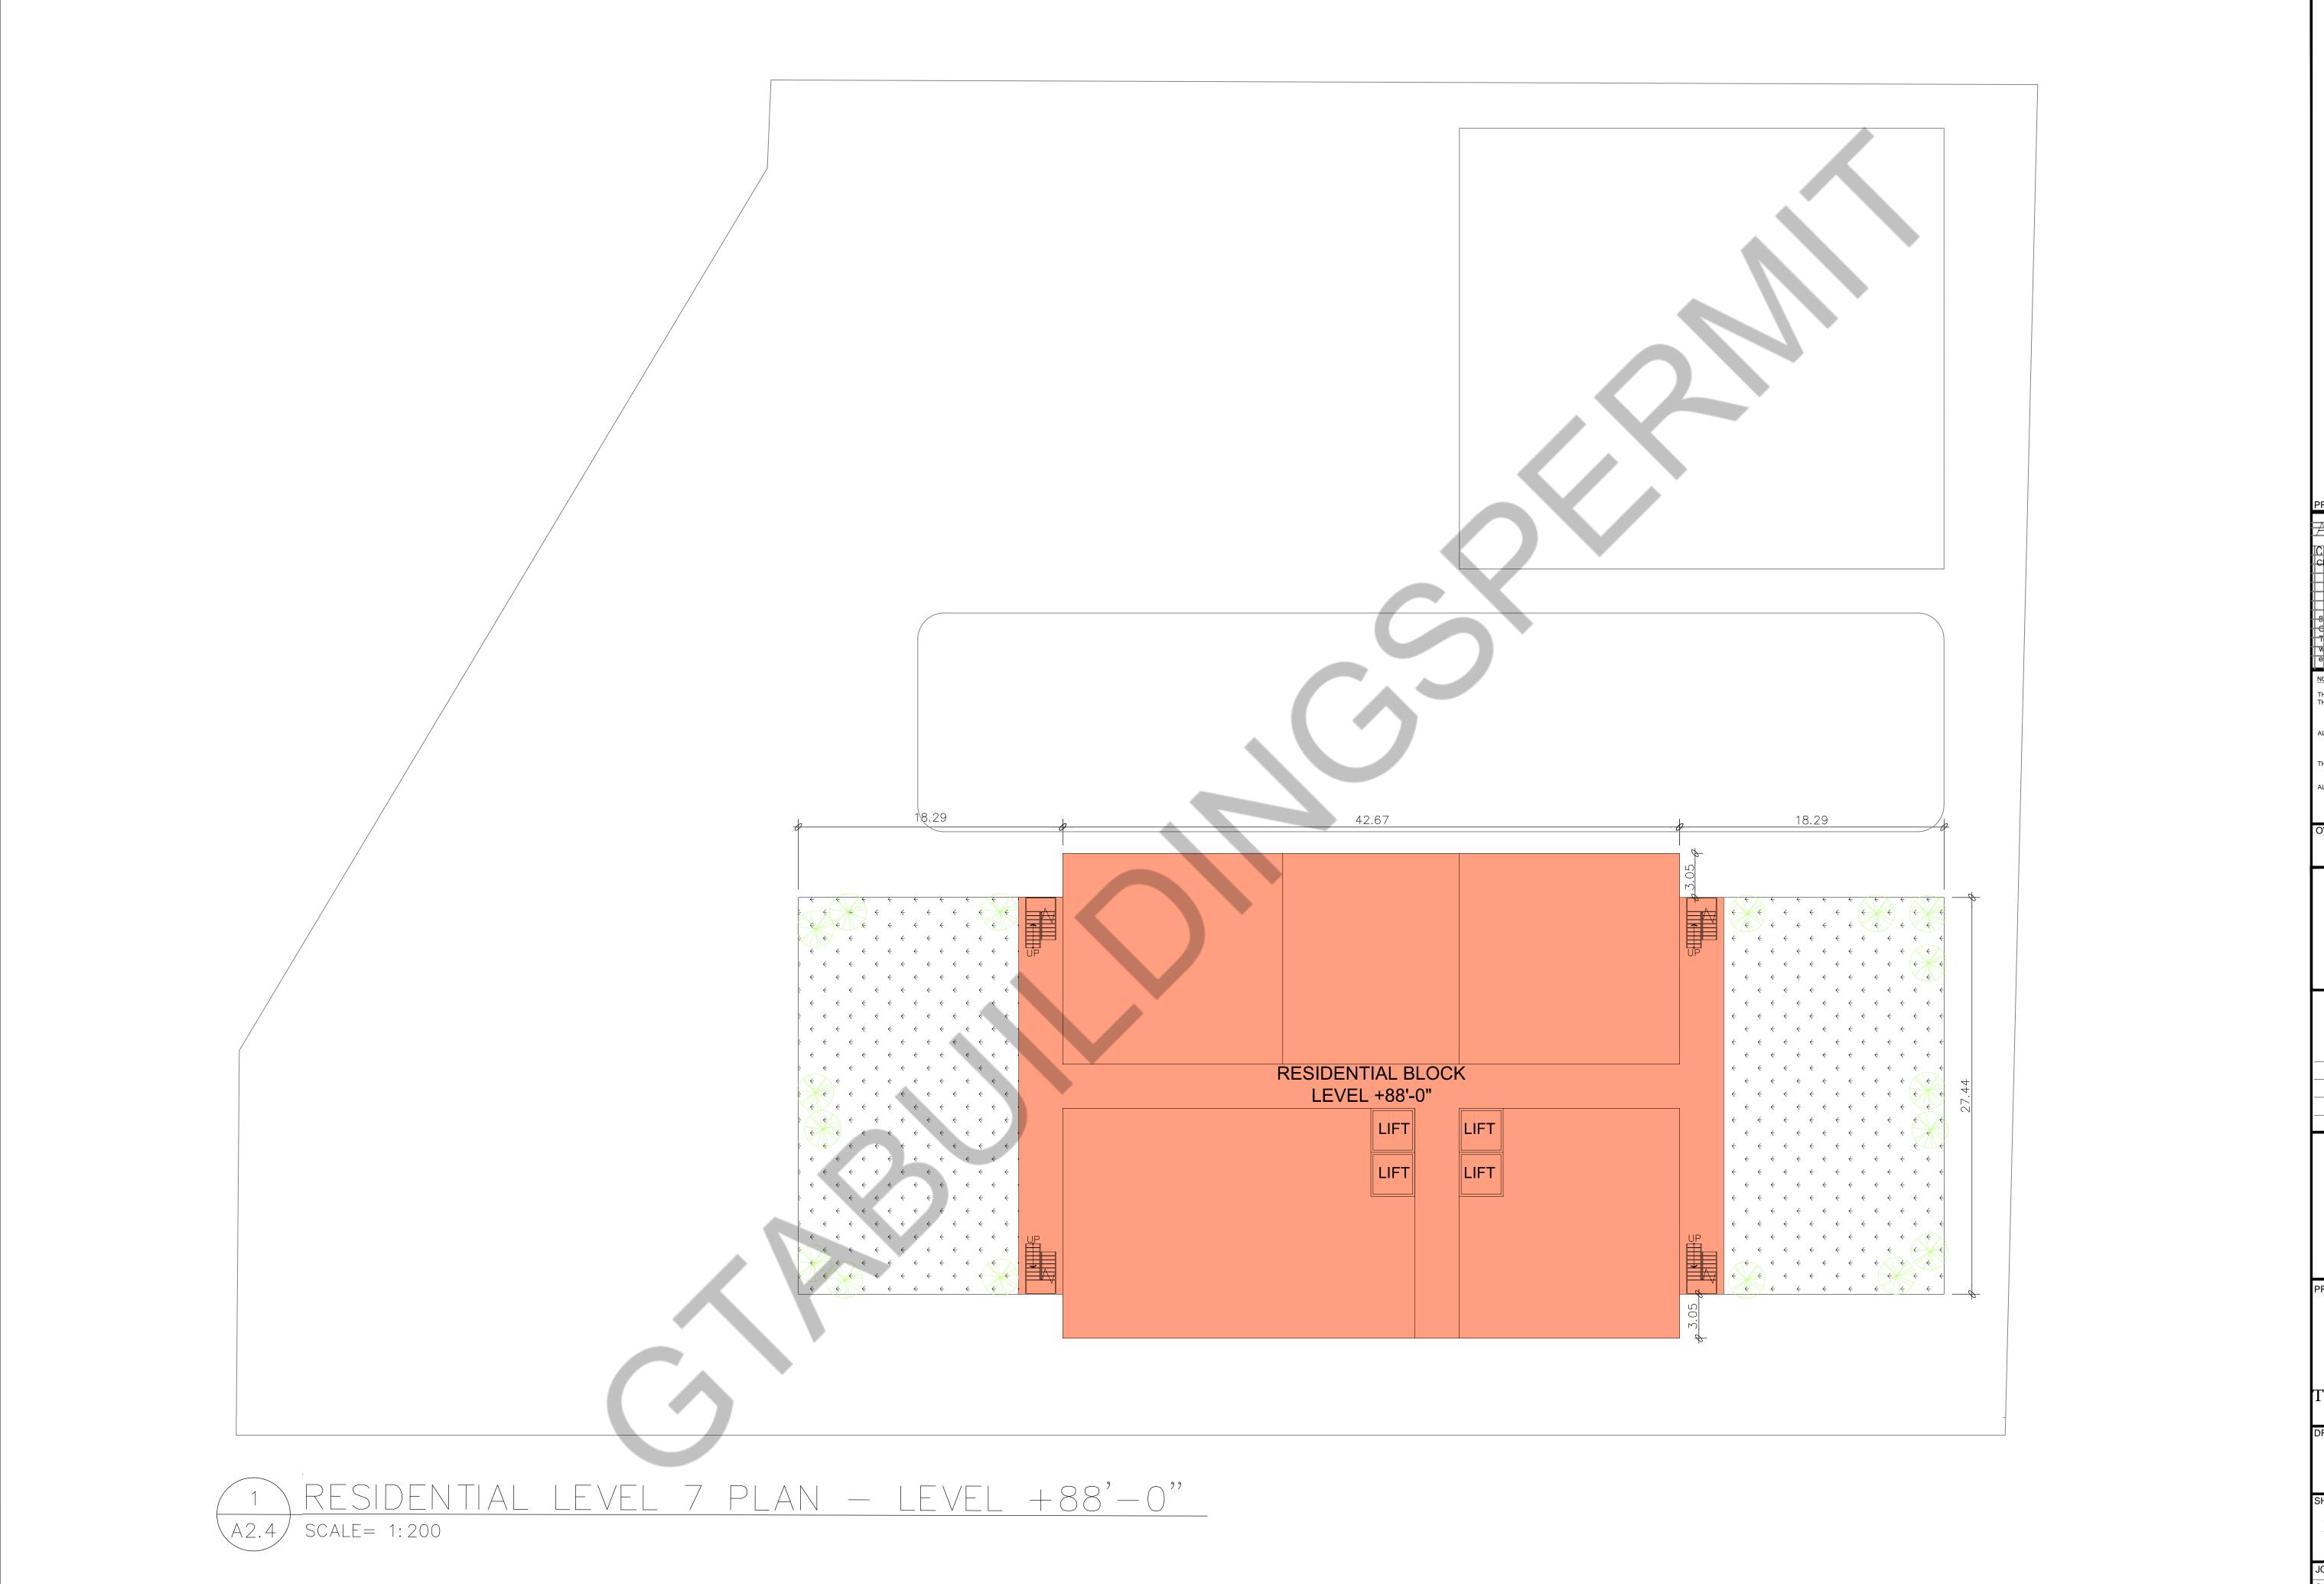

OWNER / CLIENT:

**BUILDING PERMIT** 09.20.2021 ISSUED FOR: DATE:

PROJECT:

MIXES USE HI-RISE DEVELOPMENT 3665 LAWRENCE AVENUE, EAST, TORONTO,ONT.M1G 1P7

PERMIT SET ARCHITECTURAL

RESIDENTIAL LEVEL-7 PLAN

SHEET NO: