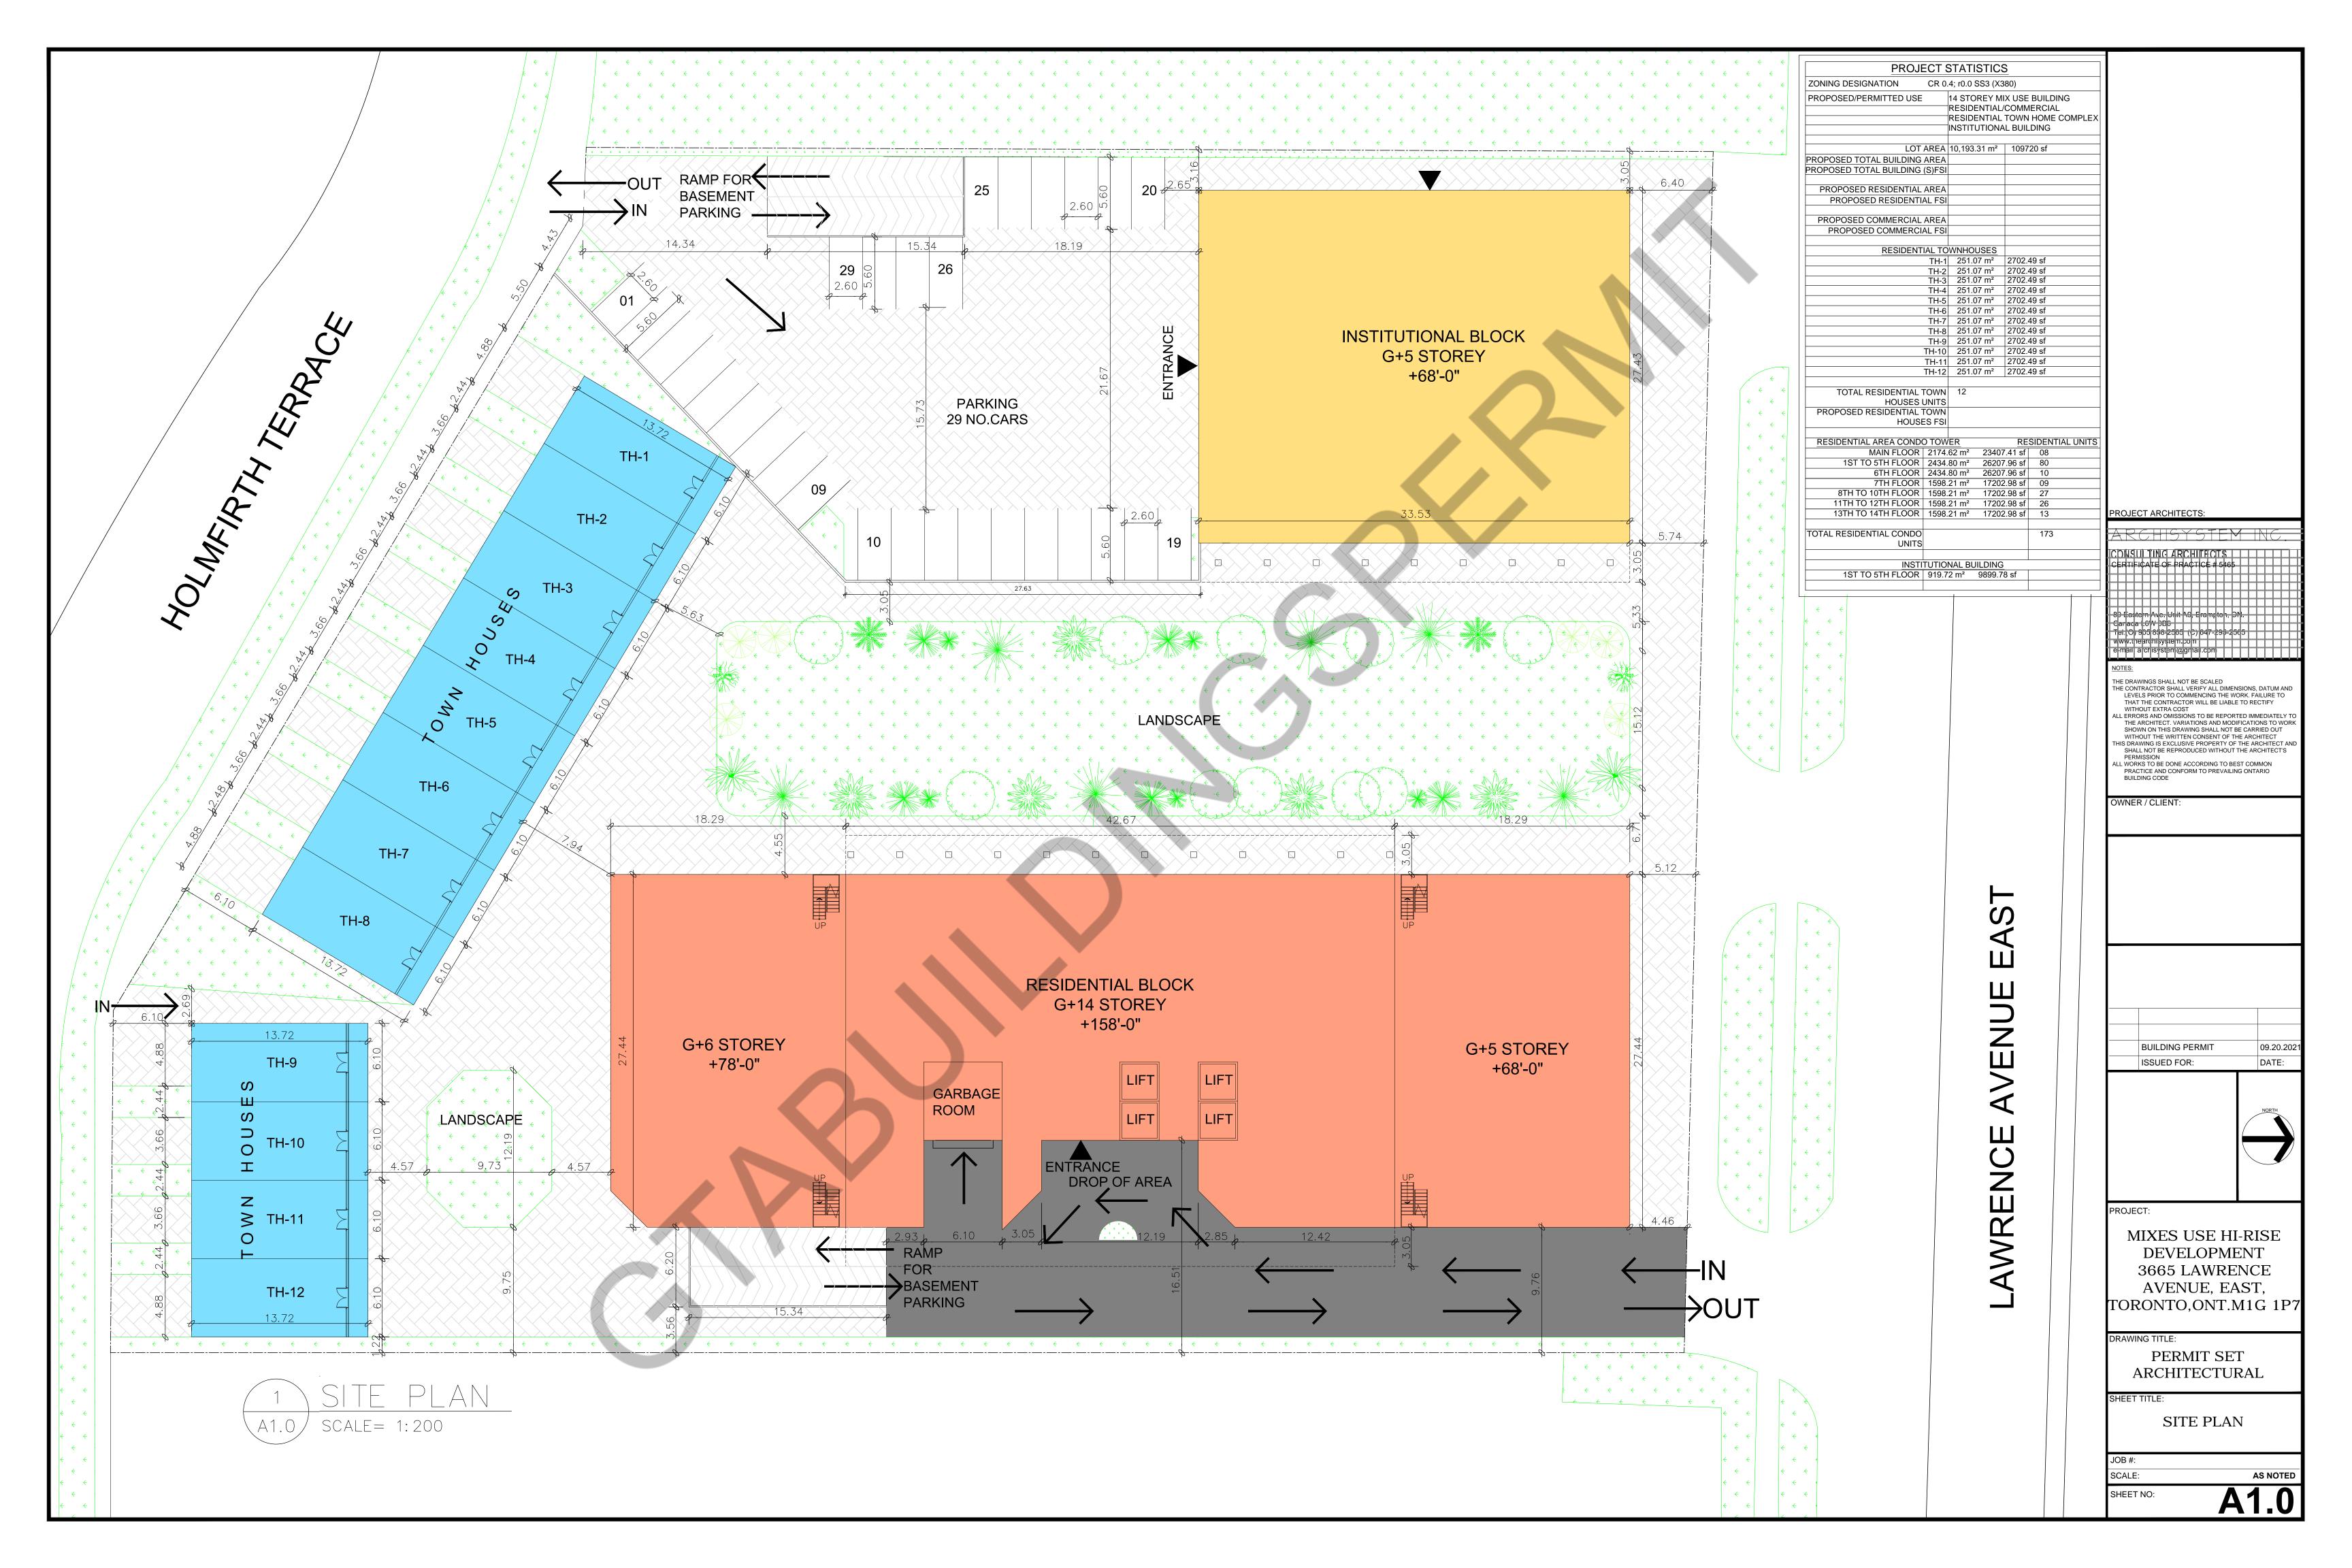

PROJECT ARCHITECTS: THE DRAWINGS SHALL NOT BE SCALED
THE CONTRACTOR SHALL VERIFY ALL DIMENSIONS, DATUM AND
LEVELS PRIOR TO COMMENCING THE WORK. FAILURE TO
THAT THE CONTRACTOR WILL BE LIABLE TO RECTIFY
WITHOUT EXTRA COST
ALL ERRORS AND OMISSIONS TO BE REPORTED IMMEDIATELY TO
THE ARCHITECT. VARIATIONS AND MODIFICATIONS TO WORK
SHOWN ON THIS DRAWING SHALL NOT BE CARRIED OUT
WITHOUT THE WRITTEN CONSENT OF THE ARCHITECT
THIS DRAWING IS EXCLUSIVE PROPERTY OF THE ARCHITECT AND
SHALL NOT BE REPRODUCED WITHOUT THE ARCHITECT'S
PERMISSION
ALL WORKS TO BE DONE ACCORDING TO BEST COMMON ALL WORKS TO BE DONE ACCORDING TO BEST COMMON PRACTICE AND CONFORM TO PREVAILING ONTARIO BUILDING CODE OWNER / CLIENT: BUILDING PERMIT ISSUED FOR: PROJECT: MIXES USE HI-RISE DEVELOPMENT 3665 LAWRENCE AVENUE, EAST