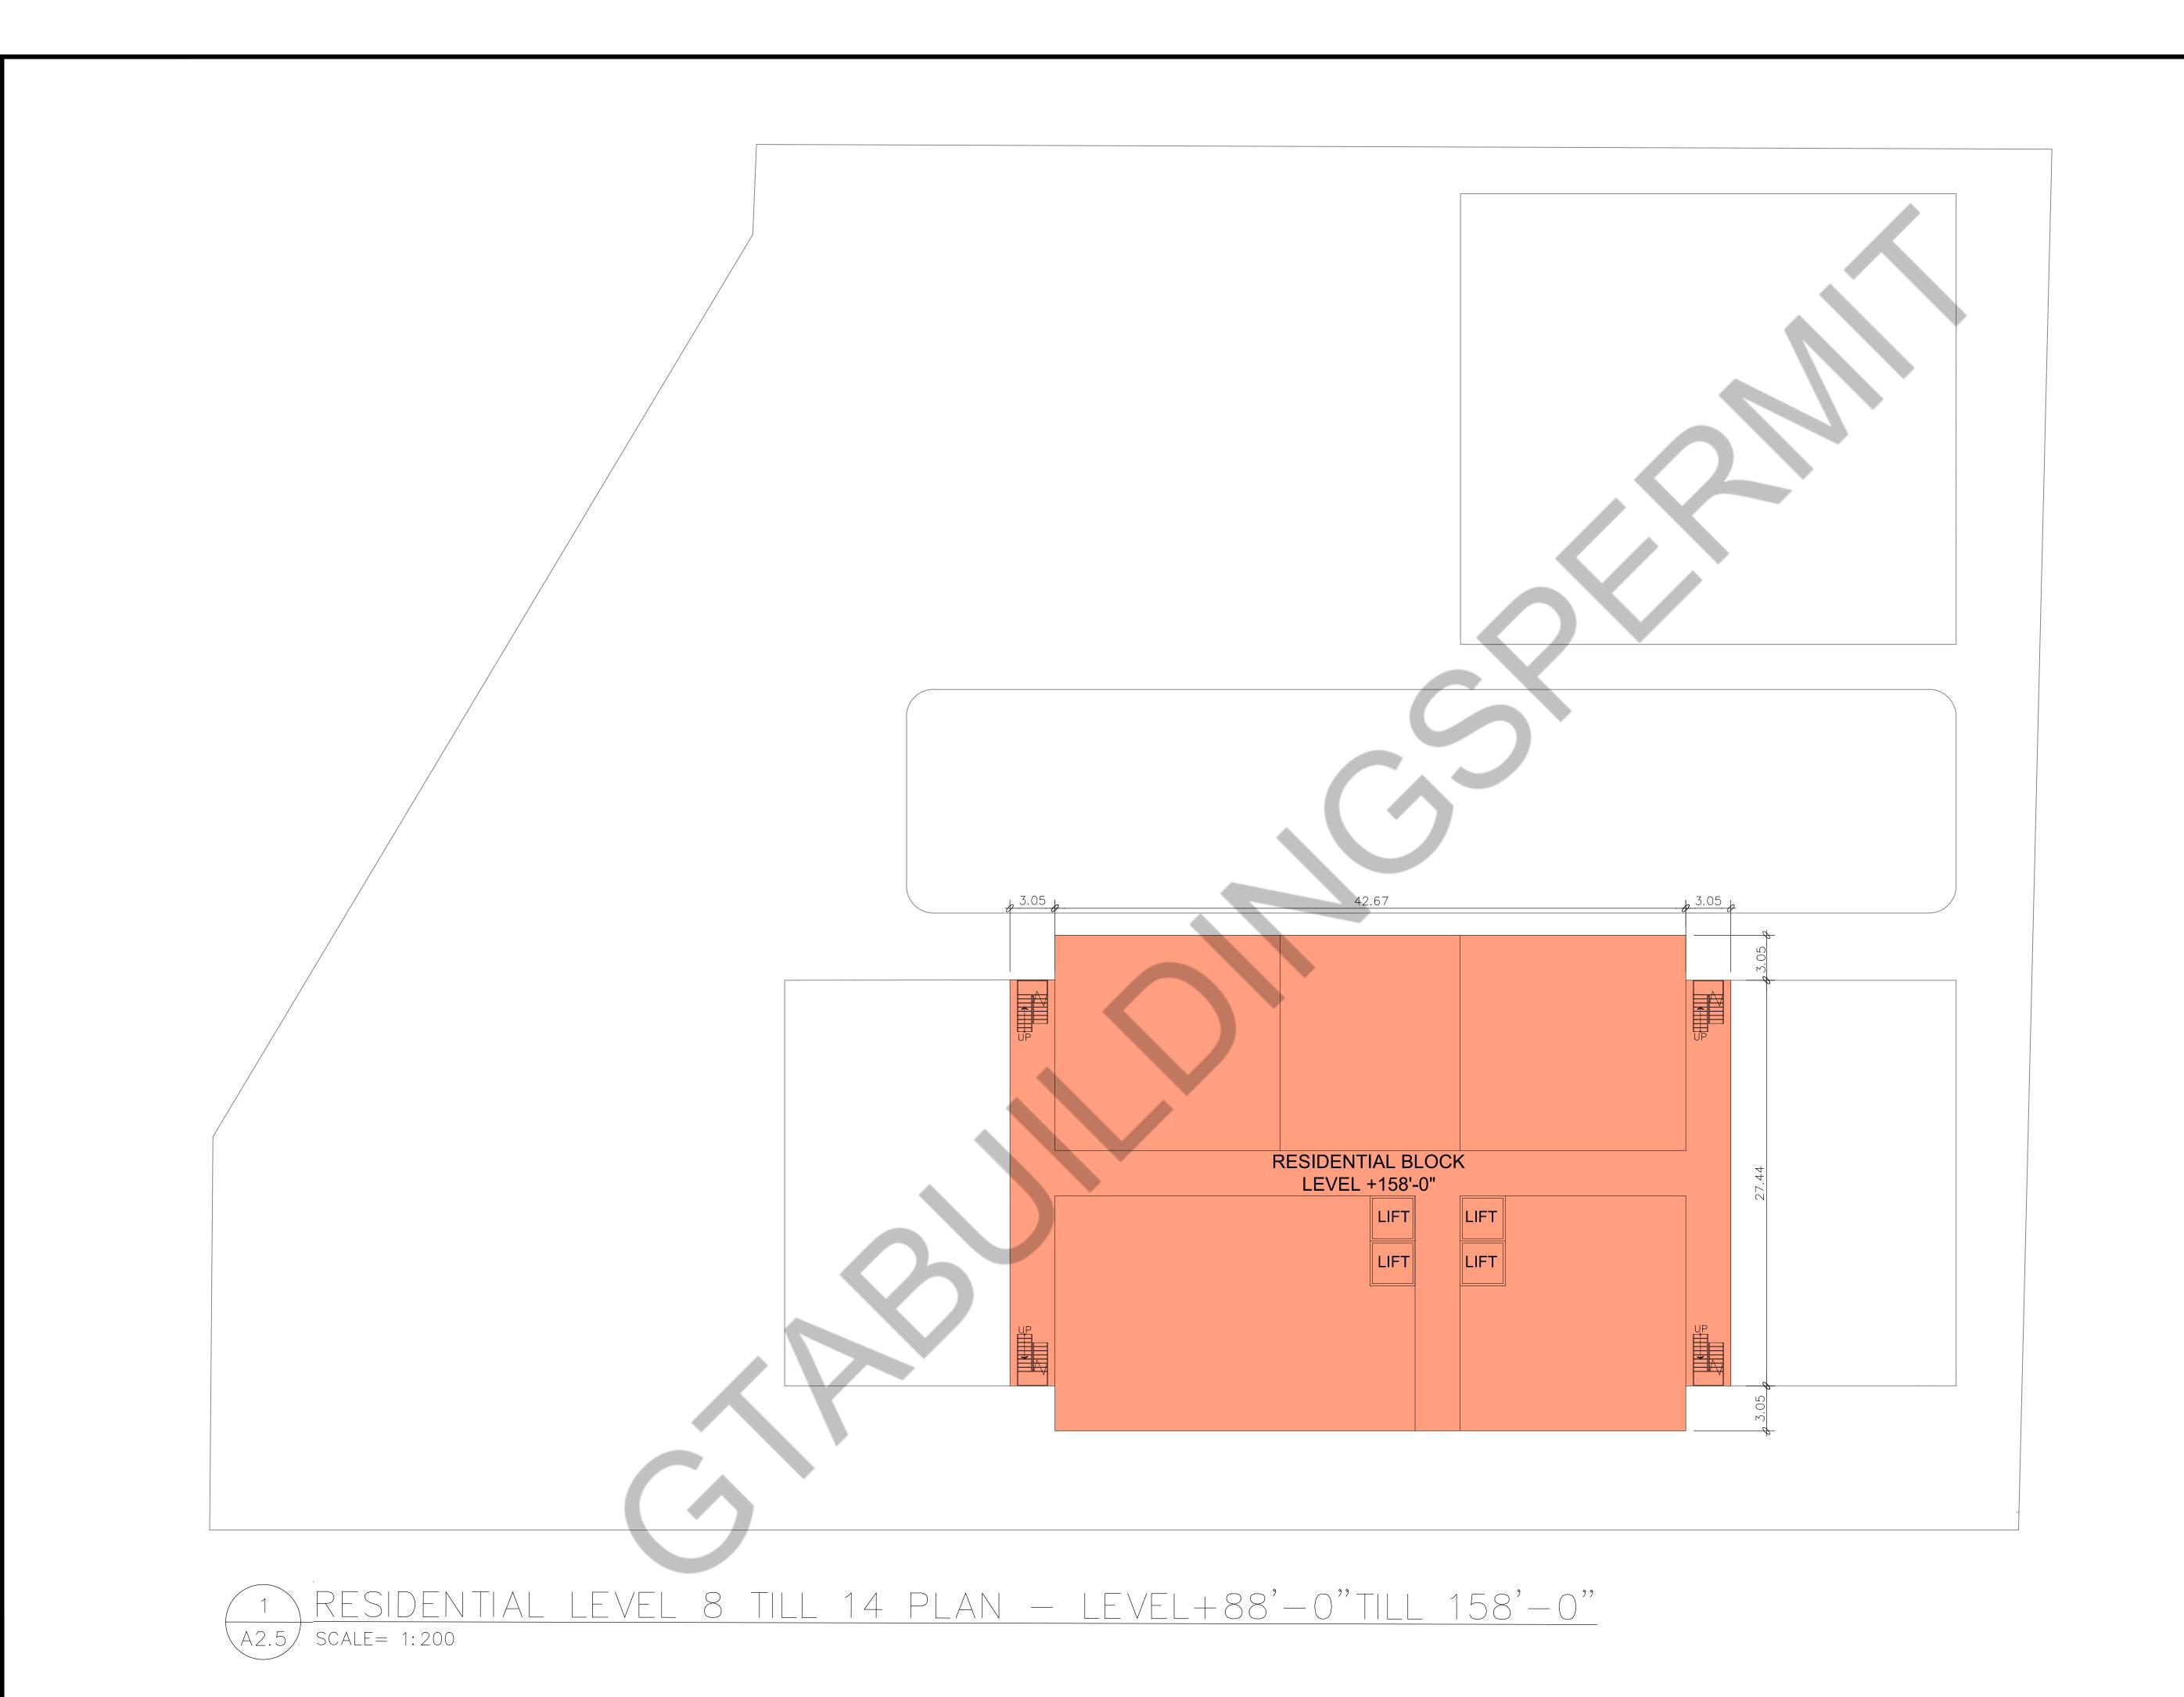

PROJECT:

SHEET NO:

MIXES USE HI-RISE DEVELOPMENT 3665 LAWRENCE AVENUE, EAST TORONTO,ONT.M1G 1P7

> PERMIT SET ARCHITECTURAL

RESIDENTIAL LEVEL-8 TILL 14 PLAN

09.20.2021 DATE: