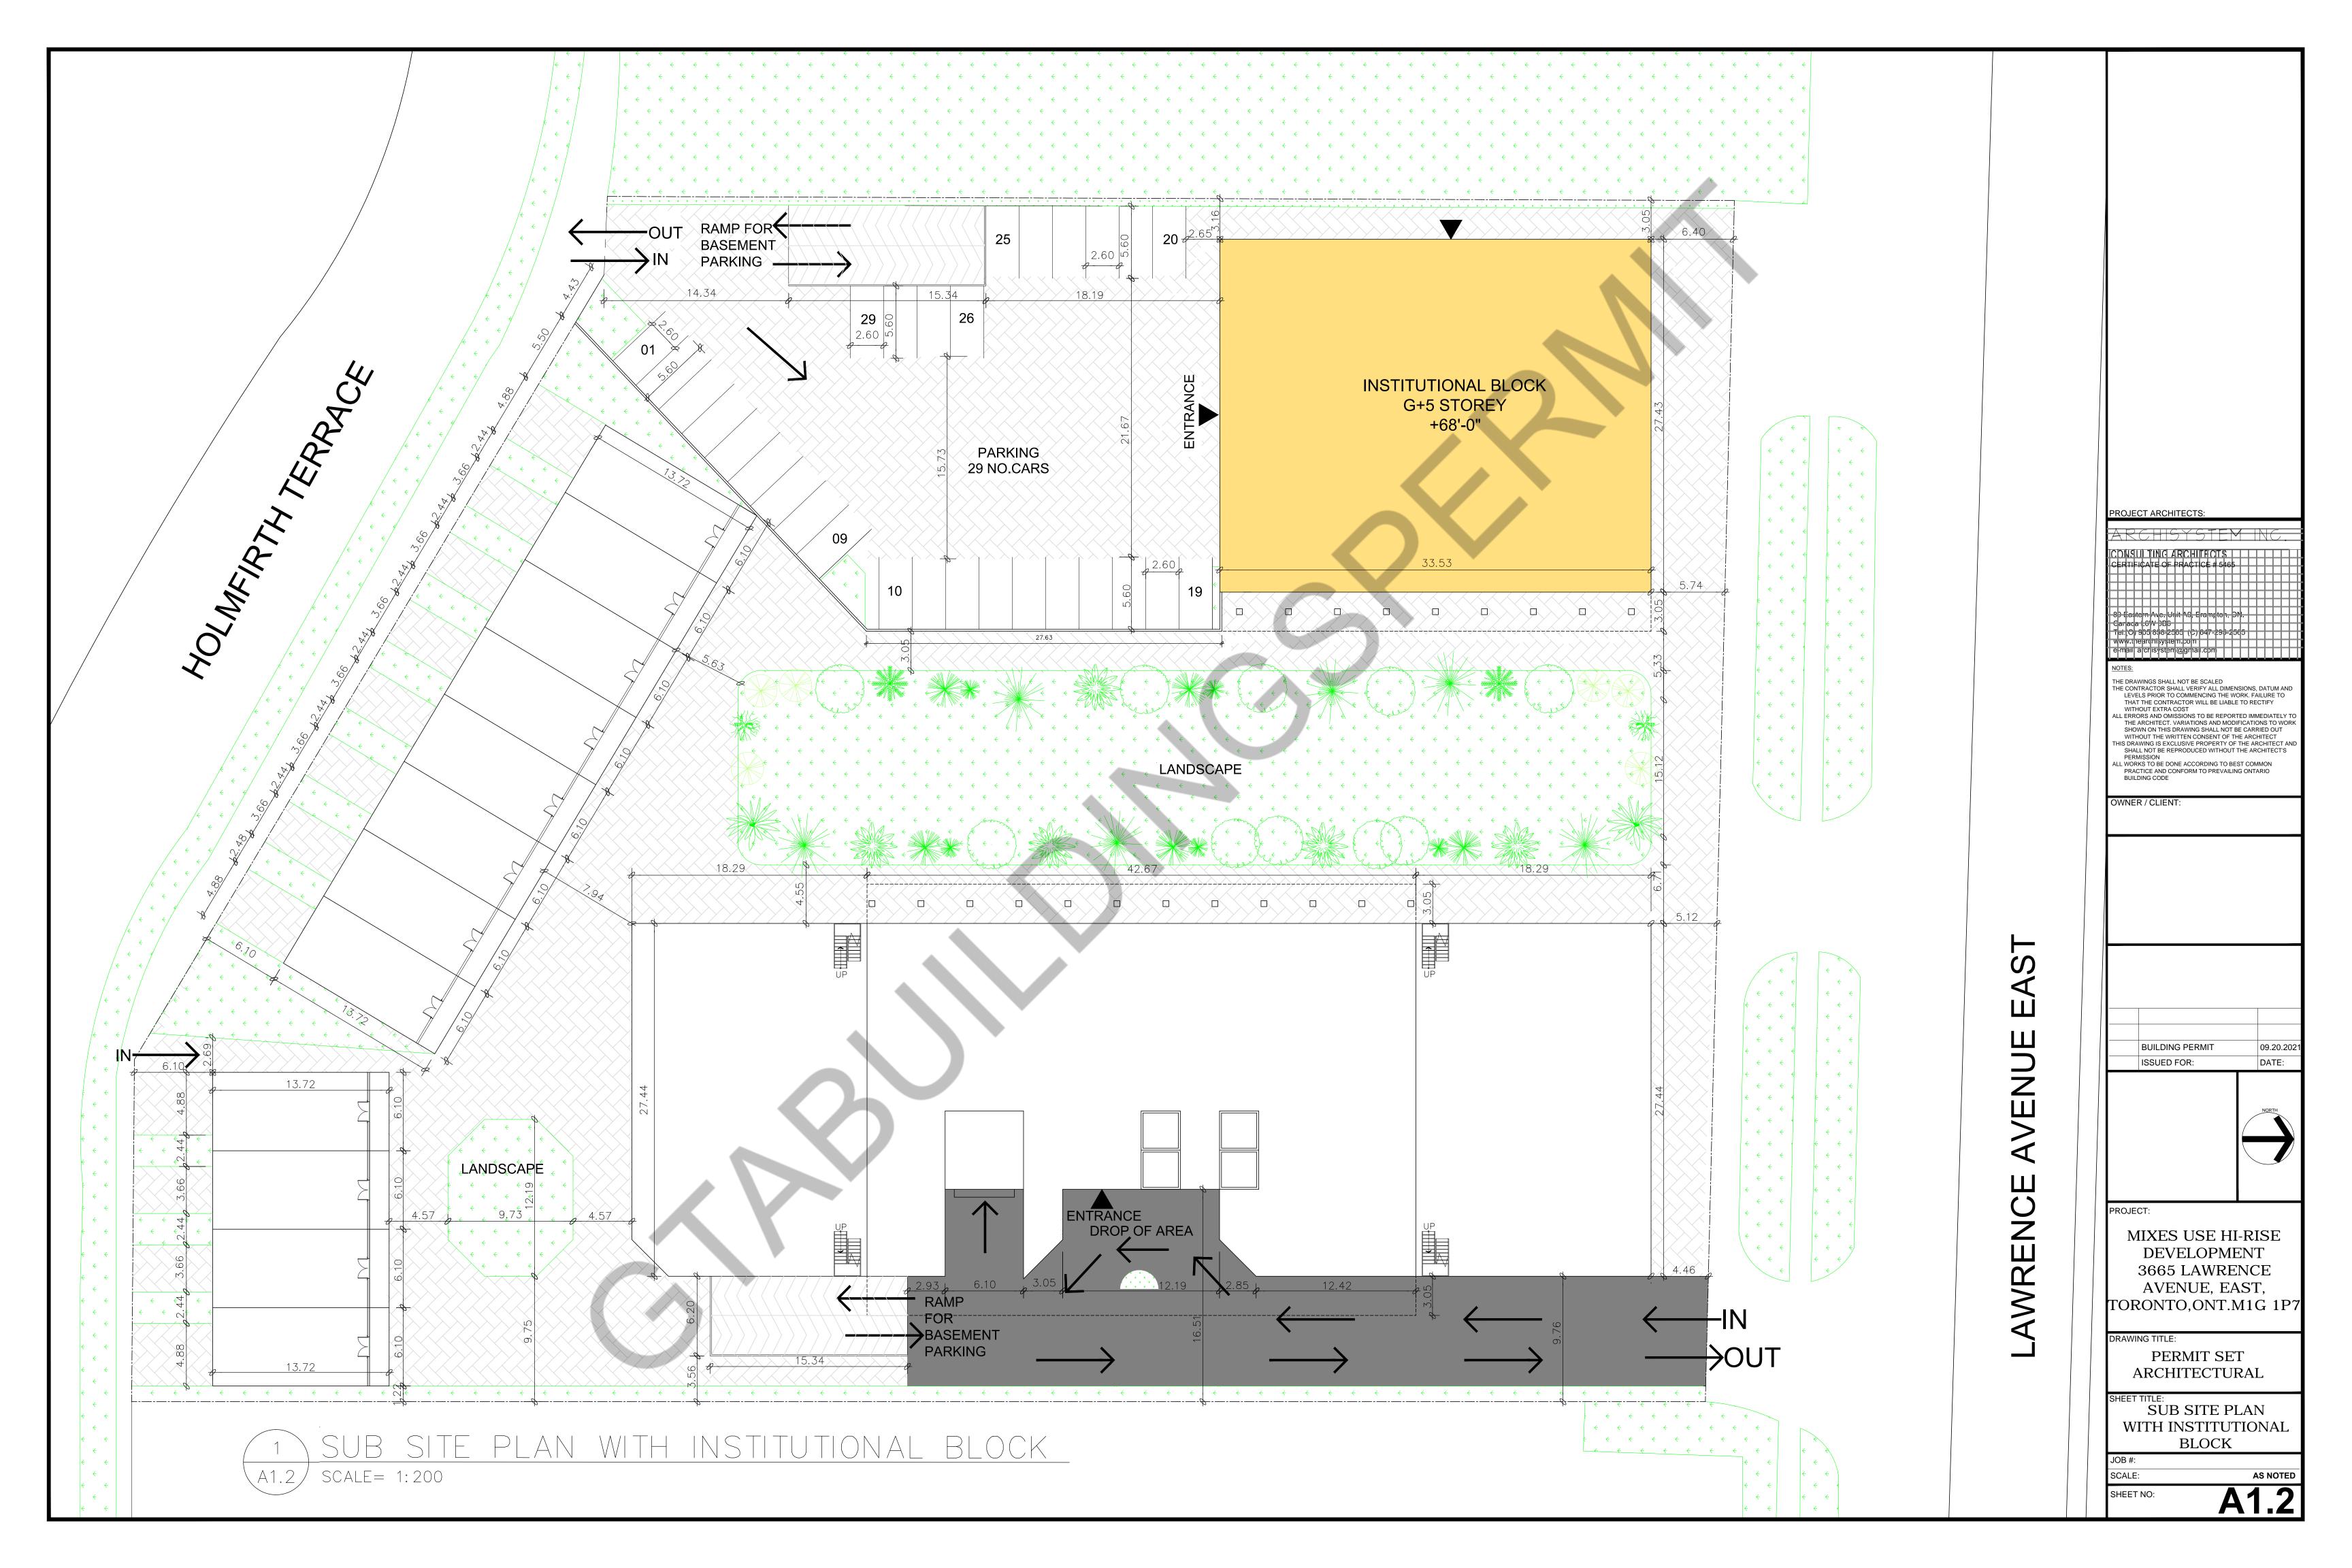

PROJECT ARCHITECTS: THE DRAWINGS SHALL NOT BE SCALED
THE CONTRACTOR SHALL VERIFY ALL DIMENSIONS, DATUM AND
LEVELS PRIOR TO COMMENCING THE WORK. FAILURE TO
THAT THE CONTRACTOR WILL BE LIABLE TO RECTIFY
WITHOUT EXTRA COST
ALL ERRORS AND OMISSIONS TO BE REPORTED IMMEDIATELY TO
THE ARCHITECT. VARIATIONS AND MODIFICATIONS TO WORK
SHOWN ON THIS DRAWING SHALL NOT BE CARRIED OUT
WITHOUT THE WRITTEN CONSENT OF THE ARCHITECT
THIS DRAWING IS EXCLUSIVE PROPERTY OF THE ARCHITECT AND
SHALL NOT BE REPRODUCED WITHOUT THE ARCHITECT'S
PERMISSION
ALL WORKS TO BE DONE ACCORDING TO BEST COMMON ALL WORKS TO BE DONE ACCORDING TO BEST COMMON PRACTICE AND CONFORM TO PREVAILING ONTARIO BUILDING CODE OWNER / CLIENT: BUILDING PERMIT ISSUED FOR: PROJECT: MIXES USE HI-RISE DEVELOPMENT 3665 LAWRENCE AVENUE, EAST, TO