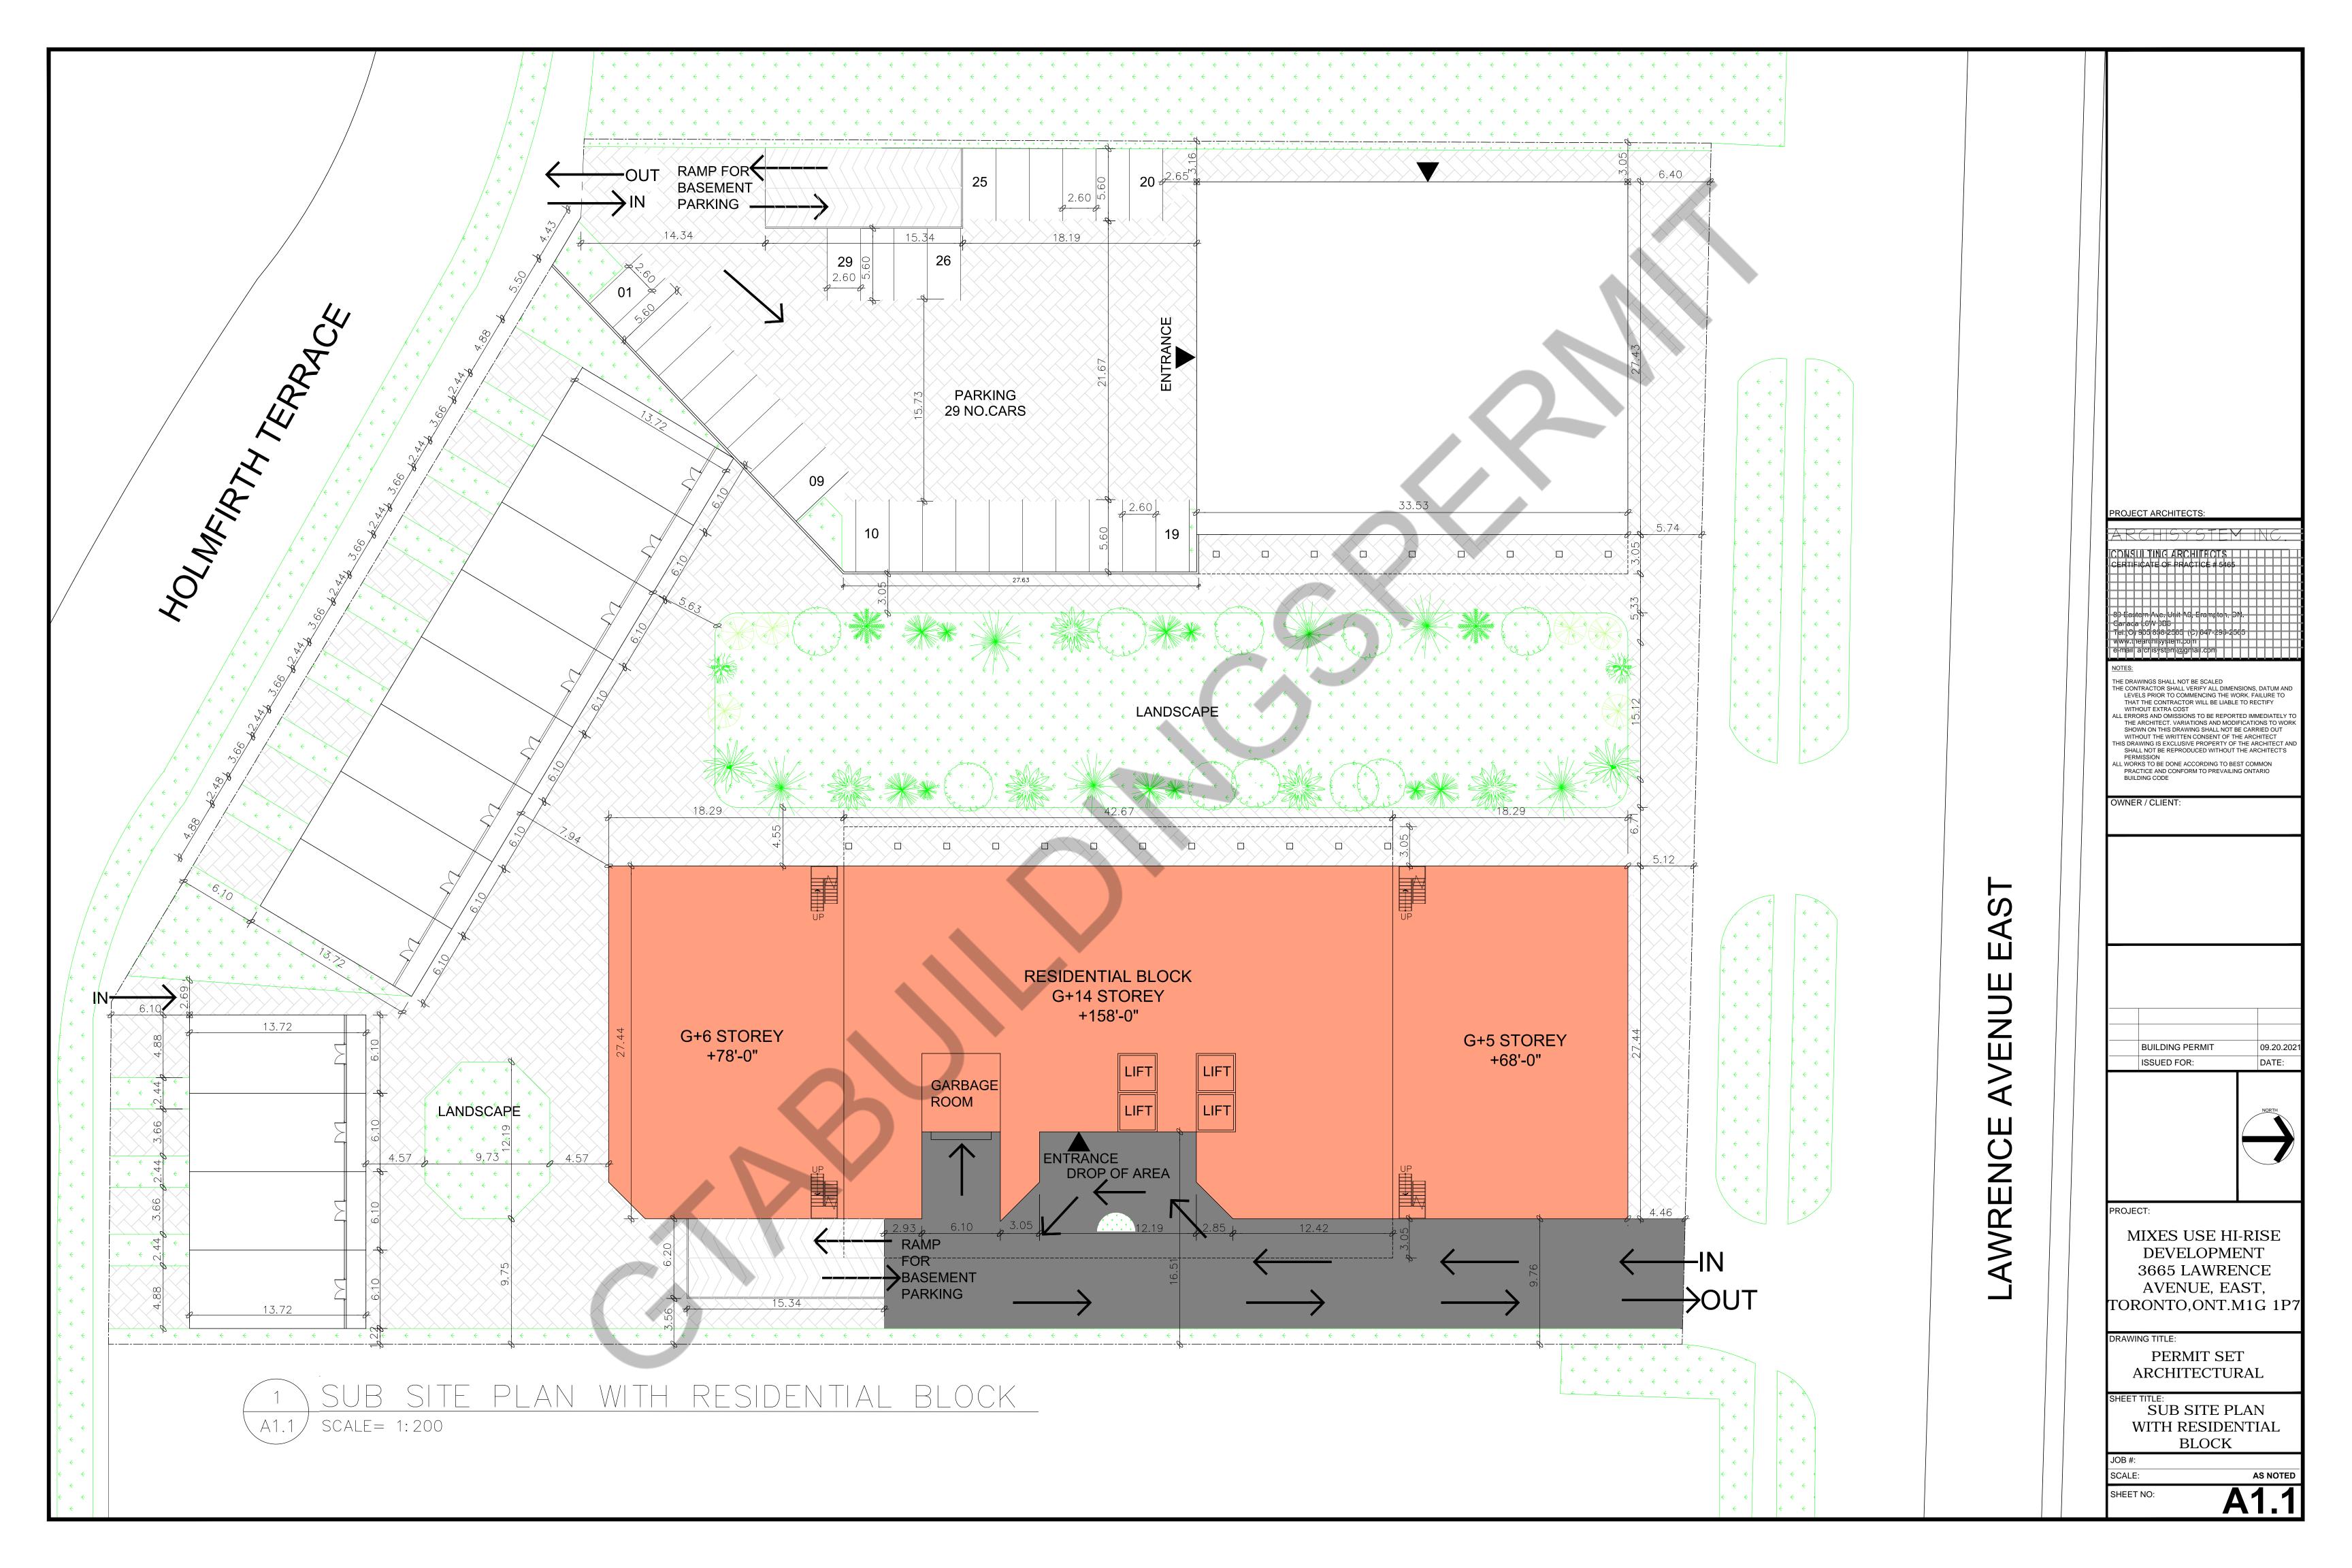

PROJECT ARCHITECTS: THE DRAWINGS SHALL NOT BE SCALED
THE CONTRACTOR SHALL VERIFY ALL DIMENSIONS, DATUM AND
LEVELS PRIOR TO COMMENCING THE WORK. FAILURE TO
THAT THE CONTRACTOR WILL BE LIABLE TO RECTIFY
WITHOUT EXTRA COST
ALL ERRORS AND OMISSIONS TO BE REPORTED IMMEDIATELY TO
THE ARCHITECT. VARIATIONS AND MODIFICATIONS TO WORK
SHOWN ON THIS DRAWING SHALL NOT BE CARRIED OUT
WITHOUT THE WRITTEN CONSENT OF THE ARCHITECT
THIS DRAWING IS EXCLUSIVE PROPERTY OF THE ARCHITECT AND
SHALL NOT BE REPRODUCED WITHOUT THE ARCHITECT'S
PERMISSION
ALL WORKS TO BE DONE ACCORDING TO BEST COMMON ALL WORKS TO BE DONE ACCORDING TO BEST COMMON PRACTICE AND CONFORM TO PREVAILING ONTARIO BUILDING CODE OWNER / CLIENT: BUILDING PERMIT ISSUED FOR: PROJECT: MIXES USE HI-RISE DEVELOPMENT 3665 LAWRENCE AVENUE, EAST,