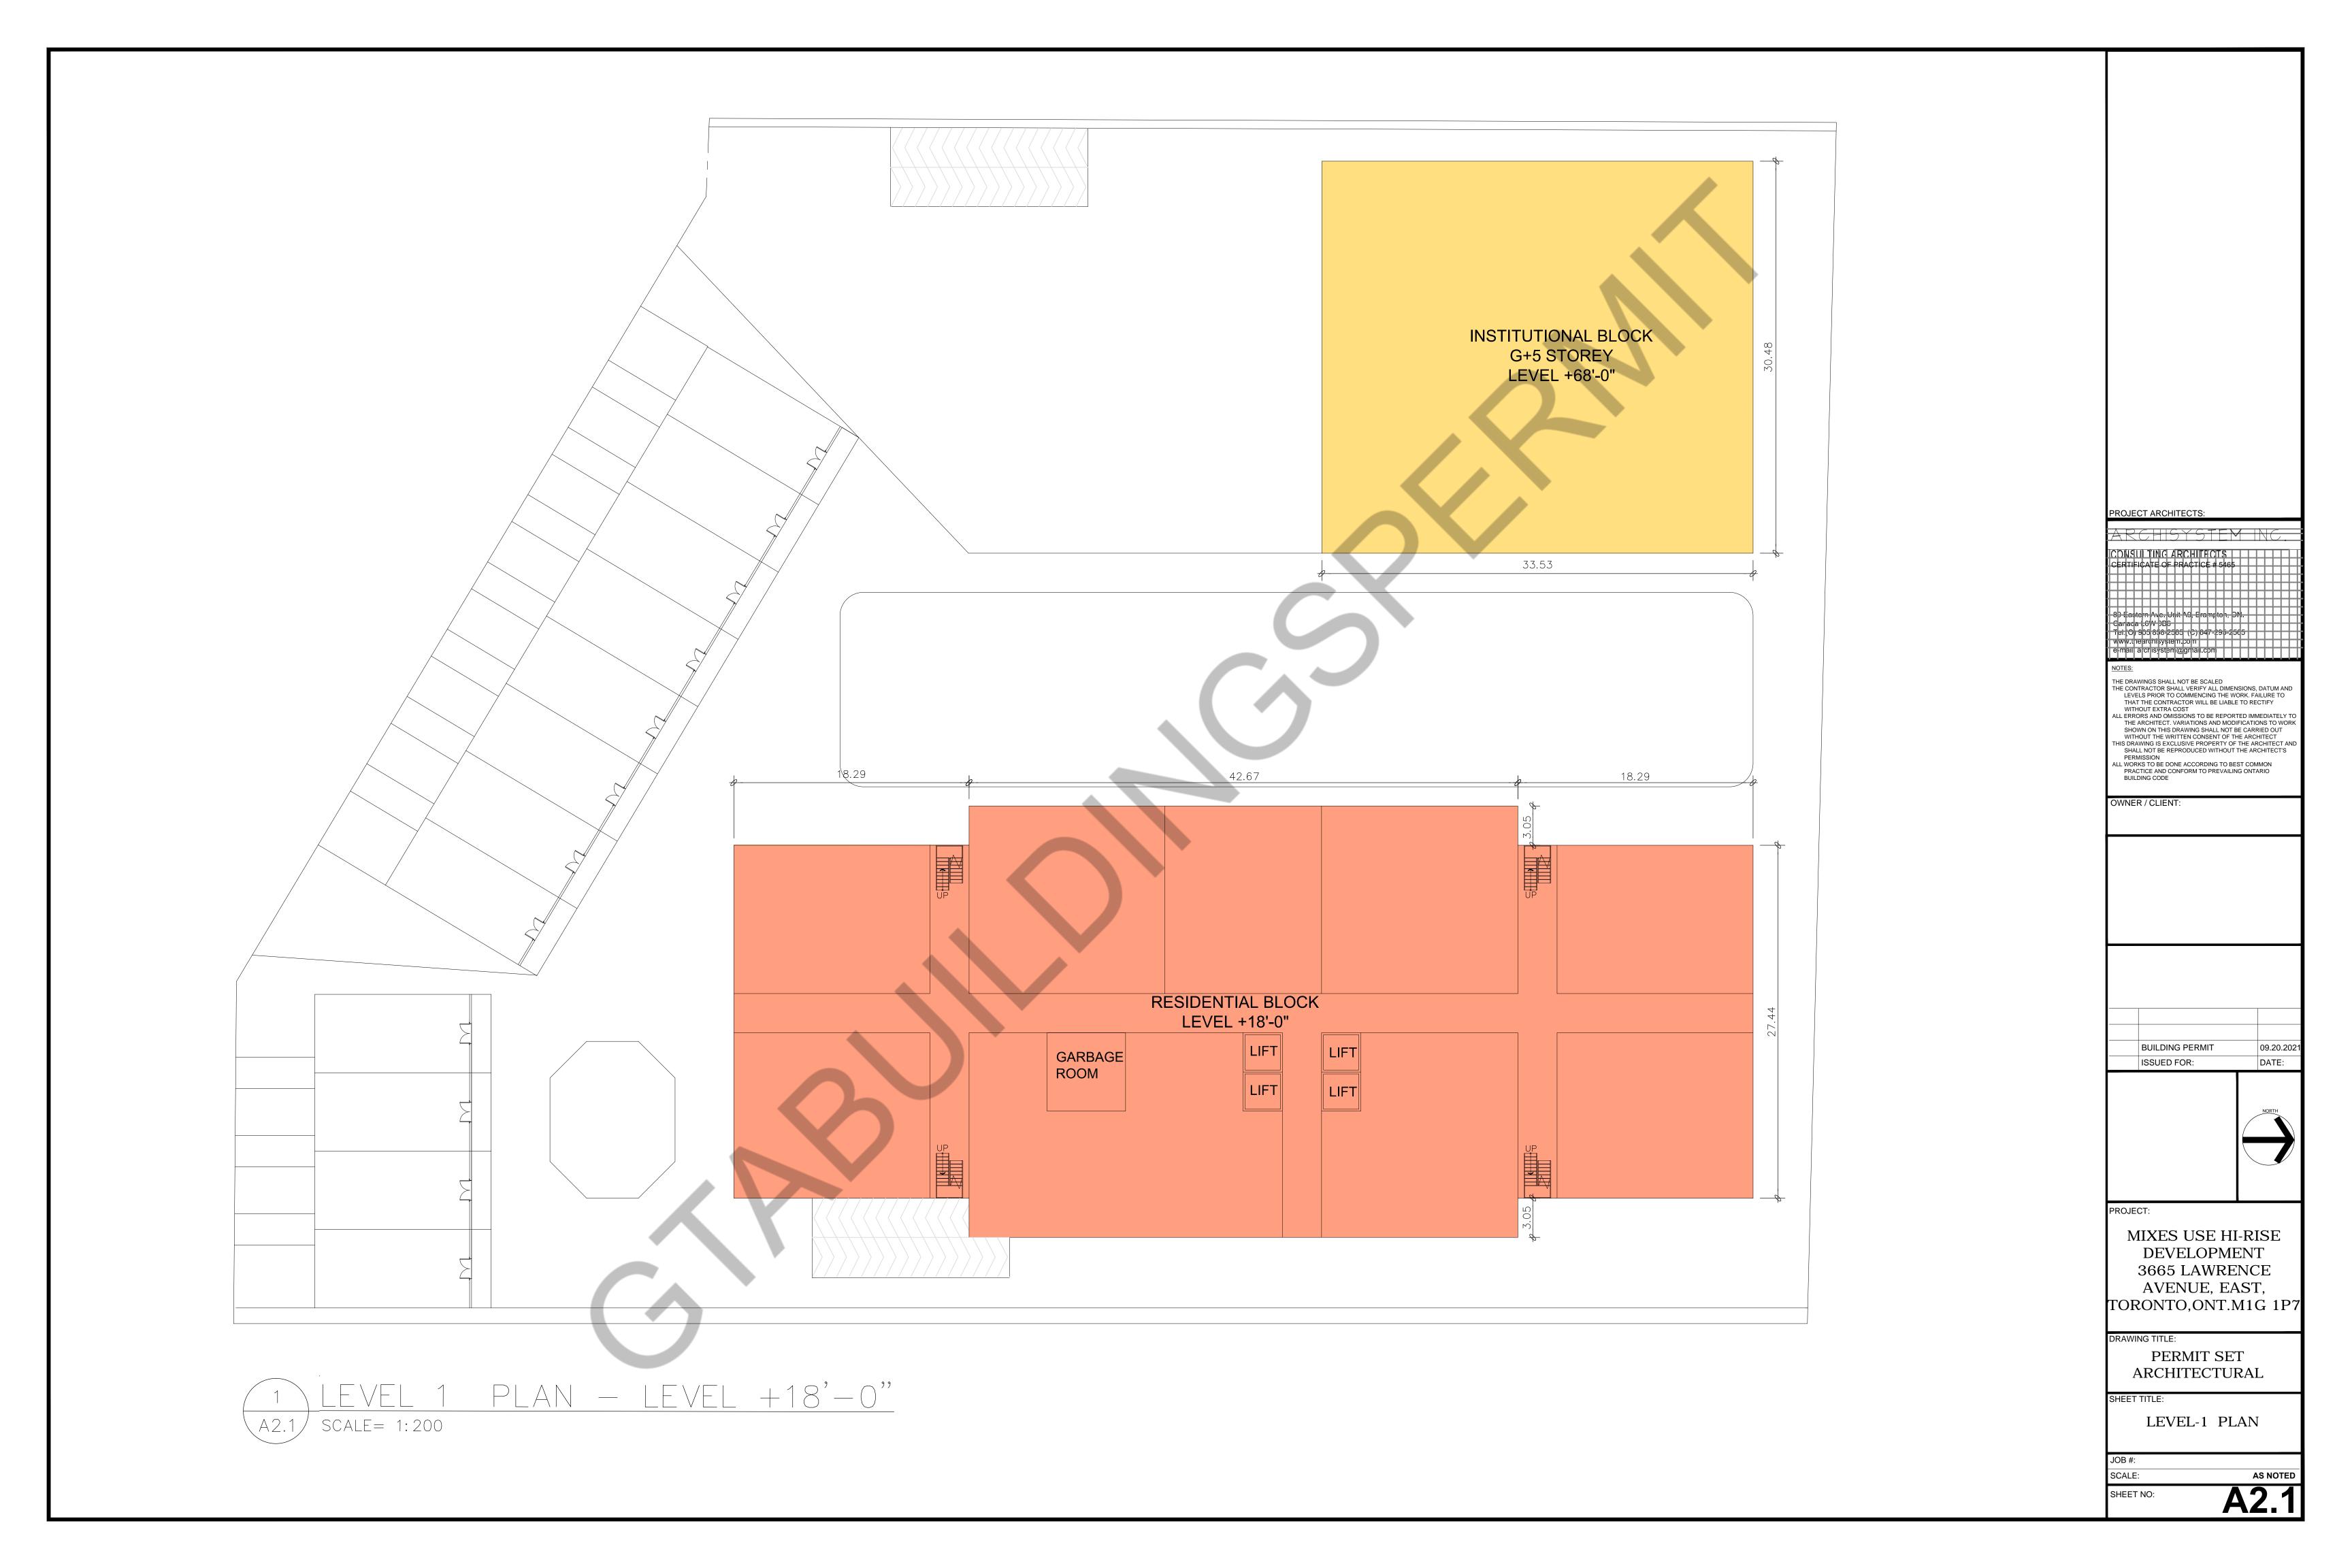

PROJECT ARCHITECTS: THE DRAWINGS SHALL NOT BE SCALED
THE CONTRACTOR SHALL VERIFY ALL DIMENSIONS, DATUM AND
LEVELS PRIOR TO COMMENCING THE WORK. FAILURE TO
THAT THE CONTRACTOR WILL BE LIABLE TO RECTIFY
WITHOUT EXTRA COST
ALL ERRORS AND OMISSIONS TO BE REPORTED IMMEDIATELY TO
THE ARCHITECT. VARIATIONS AND MODIFICATIONS TO WORK
SHOWN ON THIS DRAWING SHALL NOT BE CARRIED OUT
WITHOUT THE WRITTEN CONSENT OF THE ARCHITECT
THIS DRAWING IS EXCLUSIVE PROPERTY OF THE ARCHITECT AND
SHALL NOT BE REPRODUCED WITHOUT THE ARCHITECT'S
PERMISSION
ALL WORKS TO BE DONE ACCORDING TO BEST COMMON ALL WORKS TO BE DONE ACCORDING TO BEST COMMON PRACTICE AND CONFORM TO PREVAILING ONTARIO BUILDING CODE OWNER / CLIENT: BUILDING PERMIT ISSUED FOR: PROJECT: MIXES USE HI-RISE DEVELOPMENT 3665 LAWRENCE AVENUE, EAST, TORONTO,ONT.M1G 1P7